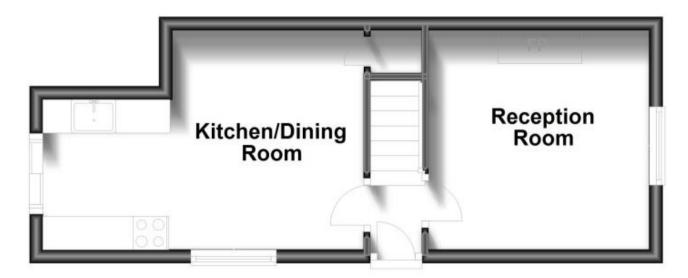

## **Accommodation**

**Entrance Hall** 

**Lounge** 3.33 x 3.21

Kitchen/Dining  $4.80 \times 3.28$ 

Bedroom 1 3.28 x 3.24

**Bathroom** 2.17 x 0.88

**Bedroom 2** 3.07 x 2.00

Courtyard

## **Ground Floor**

Approx. 30.1 sq. metres (323.9 sq. feet)

**First Floor** 

Approx. 27.3 sq. metres (294.3 sq. feet)