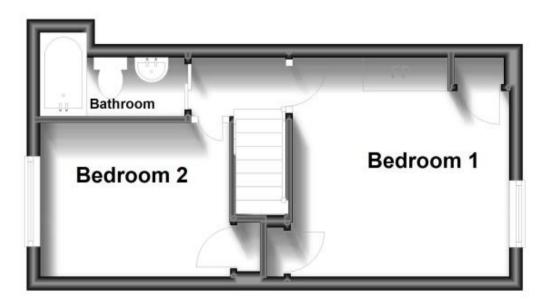

## **Accommodation**

**Entrance Hall** 

**Lounge** 3.33 x 3.21

Kitchen/Dining  $4.80 \times 3.28$ 

Bedroom 1 3.28 x 3.24

**Bathroom** 2.17 x 0.88

**Bedroom 2** 3.07 x 2.00

Courtyard

## **Ground Floor**

Approx. 30.1 sq. metres (323.9 sq. feet)

**First Floor** 

Approx. 27.3 sq. metres (294.3 sq. feet)