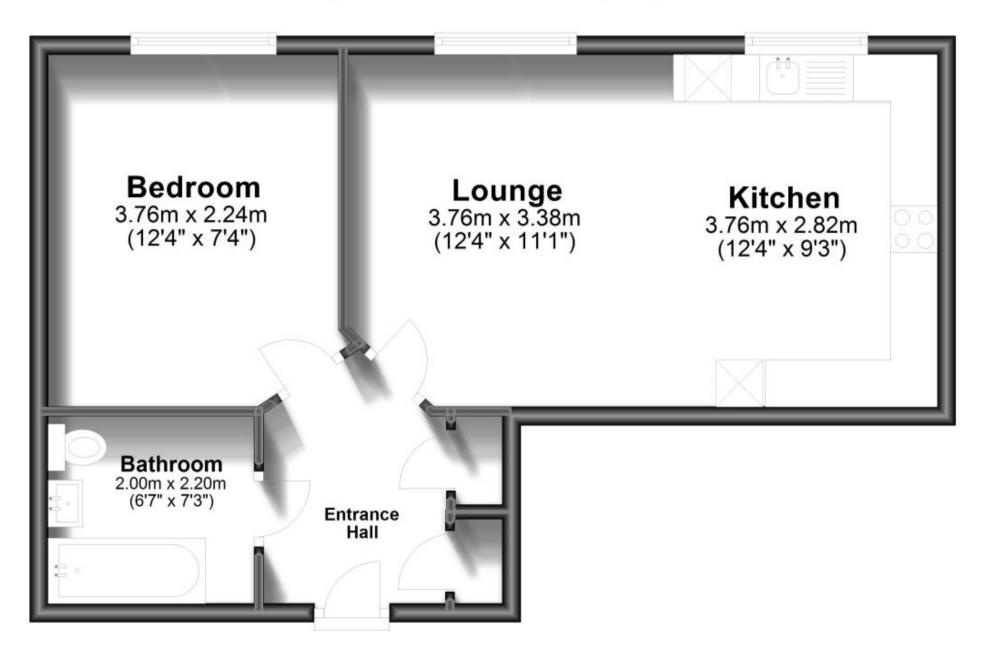

## Accommodation

Communal Entrance Hallway Lounge Area 3.76 x 3.38 Kitchen Area 3.76 x 2.82 Bedroom 3.76 x 3.10 Bathroom Allocated Parking

## **Ground Floor**

Approx. 45.9 sq. metres (494.2 sq. feet)

Total area: approx. 45.9 sq. metres (494.2 sq. feet)