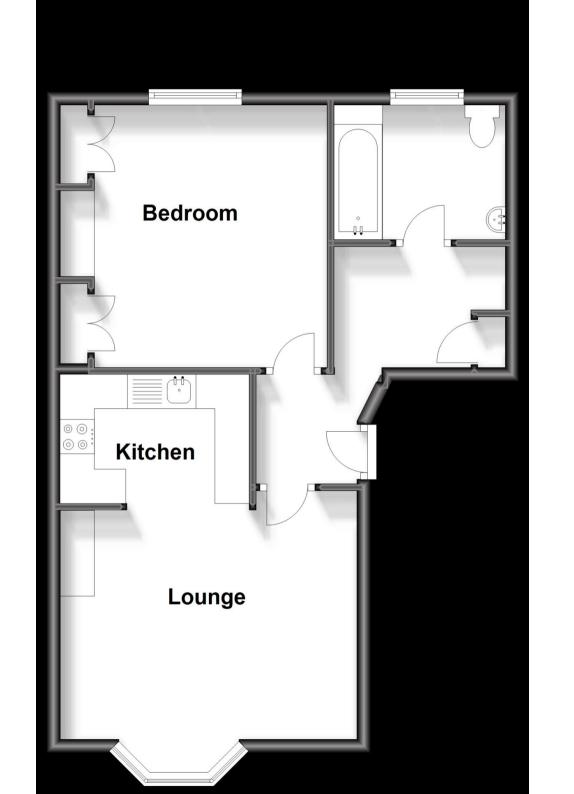

## Accommodation

Hallway

**Lounge** 4.35m x 3.97m **Kitchen** 2.87m x 1.91m

Bedroom One 3.81m x 3.18m

Dressing Area/Office 3.18m x 2.49m

**Bathroom** 

Renting a property is a big commitment and we recommend that you visit the local authority website and these websites which offer helpful information and advice about letting