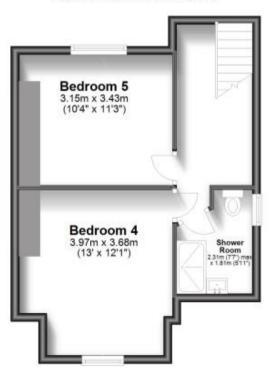

unning rear garden and decking area
- 3 bathrooms
- No deposit option considered
- Open house event
- Video tour available



Deposit required is £2,163.46 Shepway District - Council Tax Band Tax Band D

Renting a property is a big commitment and we recommend that you visit the local authority website and these websites which offer helpful information and advice about letting

www.gov.uk/government/publications/how-to-rent www.gov.uk/private-renting www.wardsofkent.co.uk/letting/our-tenancy-fees/ www.gov.uk/green-deal-energy-saving-measures

# Call Dover 01304 201109 ■ wardsofkent.co.uk









Accommodation

## **Ground Floor**

Approx. 78.1 sq. metres (840.3 sq. feet)



First Floor

Approx. 63.9 sq. metres (688.0 sq. feet)



### Second Floor

Approx. 37.2 sq. metres (400.6 sq. feet)