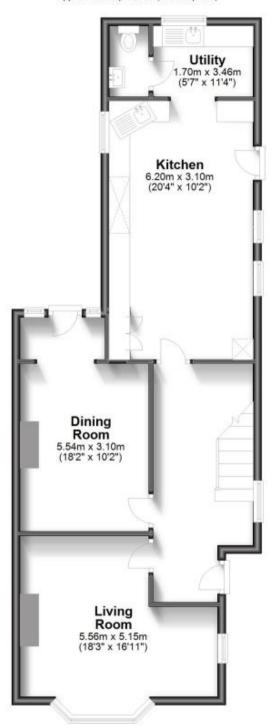

## **Ground Floor**

Approx. 78.1 sq. metres (840.3 sq. feet)

First Floor

Approx. 63.9 sq. metres (688.0 sq. feet)