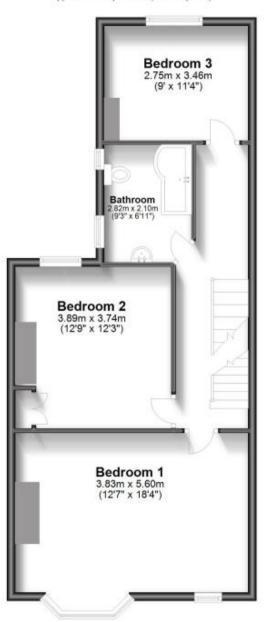

### **Main Features**

- 5 Bedroom semi detached house
- Stunning rear garden and decking area
- 3 bathrooms
- No deposit option considered
- Open house event
- Video tour available



Deposit required is £2,163.46 Shepway District - Council Tax Band Tax Band D

Renting a property is a big commitment and we recommend that you visit the local authority website and these websites which offer helpful information and advice about letting

www.gov.uk/government/publications/how-to-rent www.gov.uk/private-renting www.wardsofkent.co.uk/letting/our-tenancy-fees/ www.gov.uk/green-deal-energy-saving-measures

# Call Dover 01304 201109 ■ wardsofkent.co.uk









Accommodation

## **Ground Floor**

Approx. 78.1 sq. metres (840.3 sq. feet)



First Floor

Approx. 63.9 sq. metres (688.0 sq. feet)



### Second Floor

Approx. 37.2 sq. metres (400.6 sq. feet)