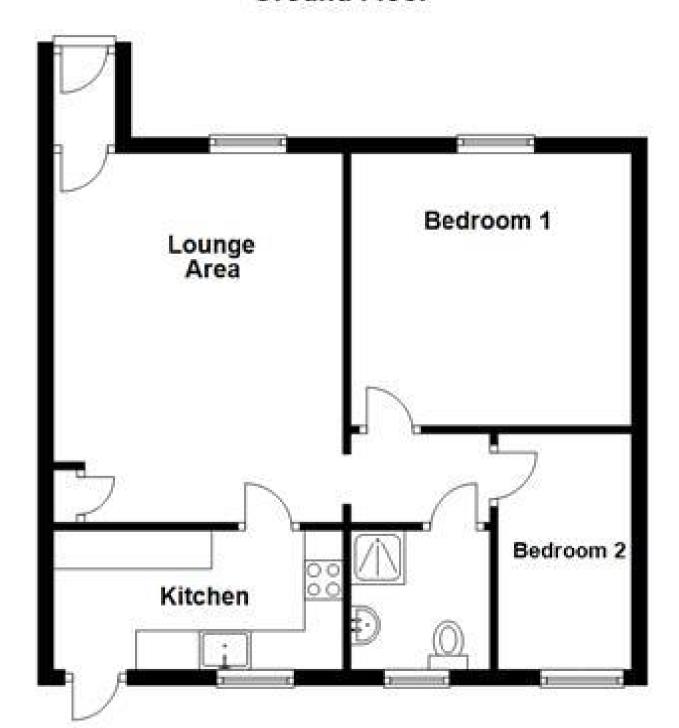

## **Accommodation**

**Entrance Porch** 

**Lounge** 4.77x3.74

Kitchen 3.56x1.80

Bedroom 1 3.63x3.52

**Bedroom 2** 2.96x2.72

**Bathroom** 1.80x1.70

Garden

## **Ground Floor**