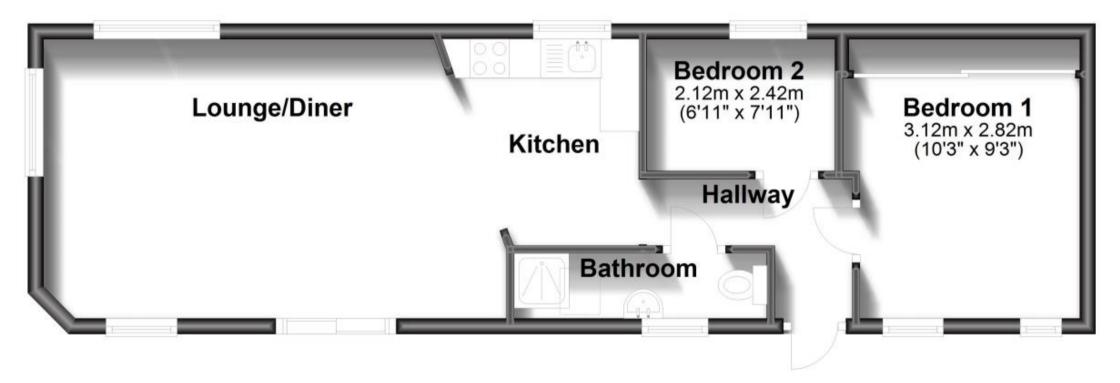

Accommodation

CURRENT:

POTENTIAL:

## **Ground Floor**

Approx. 47.5 sq. metres (511.1 sq. feet)

Total area: approx. 47.5 sq. metres (511.1 sq. feet)