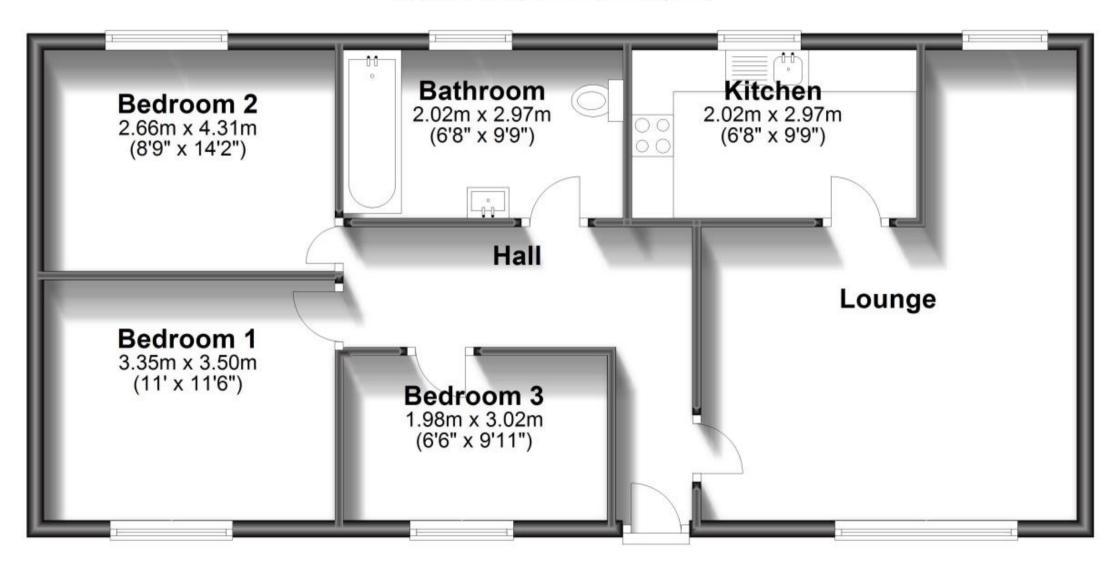

## Accommodation

Lounge

Kitchen

**Bedroom One** 

**Bedroom Two** 

**Bedroom Three** 

**Bathroom** 

Deposit required is £1,442.31 Sevenoaks District - Council Tax Band Tax Band C

## **Ground Floor**

Approx. 71.3 sq. metres (767.6 sq. feet)