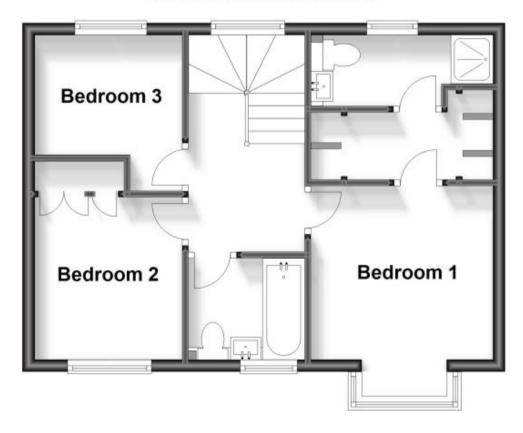

#### Accommodation

**Lounge** 5.31 x 3.74

Kitchen/Diner 5.52 x 2.69

Cloak Room

Bedroom 1 3.08 x 2.82

**Dressing Room** 

**En-Suite** 

Bedroom 2 2.67 x 2.47

**Bedroom 3** 2.47 x 1.93

## First Floor

Approx. 41.3 sq. metres (444.8 sq. feet)