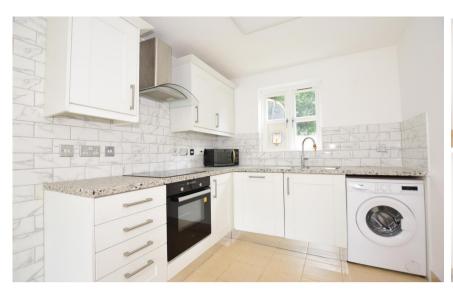

#### Accommodation

**Lounge** 5.31 x 3.74

Kitchen/Diner 5.52 x 2.69

Cloak Room

Bedroom 1 3.08 x 2.82

**Dressing Room** 

**En-Suite** 

Bedroom 2 2.67 x 2.47