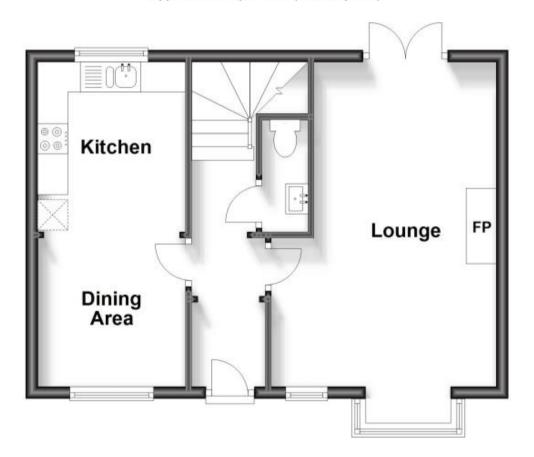

#### Accommodation

**Lounge** 5.31 x 3.74

Kitchen/Diner 5.52 x 2.69

Cloak Room

Bedroom 1 3.08 x 2.82

**Dressing Room** 

**En-Suite** 

Bedroom 2 2.67 x 2.47

### Call Herne Bay 01227 361740 ■ wardsofkent.co.uk

POTENTIAL:

**Ground Floor** 

Approx. 41.2 sq. metres (443.7 sq. feet)