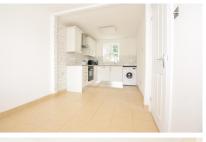

#### Accommodation

**Lounge** 5.31 x 3.74

Kitchen/Diner 5.52 x 2.69

Cloak Room

Bedroom 1 3.08 x 2.82

**Dressing Room** 

**En-Suite** 

Bedroom 2 2.67 x 2.47