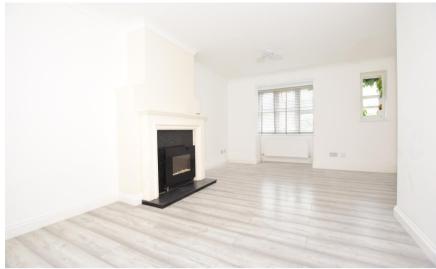

#### Accommodation

**Lounge** 5.31 x 3.74

Kitchen/Diner 5.52 x 2.69

Cloak Room

Bedroom 1 3.08 x 2.82

**Dressing Room** 

**En-Suite** 

Bedroom 2 2.67 x 2.47