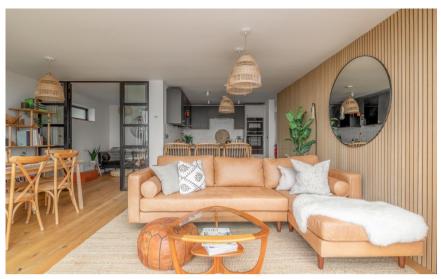

#### **Accommodation**

**Bedroom 2** 2.67 x 2.7

**Entrance Hall Boot Room Utility Room Kitchen area** 3.07 x 2.82 Lounge Dining area 5.44 x 3.65 Master Bedroom 4.07 x 3.5 Dressing area **Ensuite** 3.12 x 1.3 Main Bathroom 2.67 x 2.13