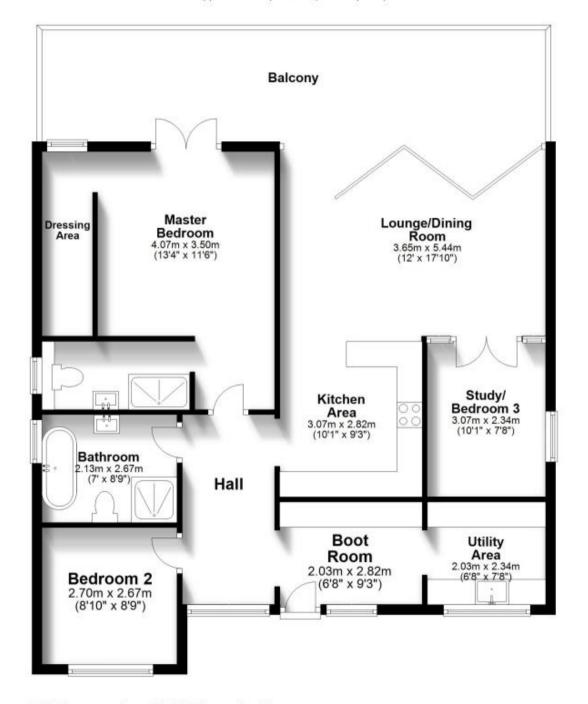

#### **Accommodation**

**Bedroom 2** 2.67 x 2.7

**Entrance Hall Boot Room Utility Room Kitchen area** 3.07 x 2.82 Lounge Dining area 5.44 x 3.65 Master Bedroom 4.07 x 3.5 Dressing area **Ensuite** 3.12 x 1.3 Main Bathroom 2.67 x 2.13

Study / Bedroom 3 3.07 x 2.34 Garden Spa Garden Studio

Call Herne Bay 01227 361740 ■ wardsofkent.co.uk

POTENTIAL:

CURRENT