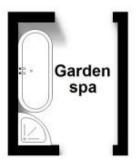

## **Garden Bath House**

Approx. 4.8 sq. metres (52.0 sq. feet)

Total area: approx. 110.0 sq. metres (1184.3 sq. feet)