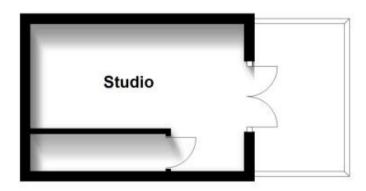

### **Ground Floor**

Approx. 92.8 sq. metres (999.0 sq. feet)

Garden studio

Approx. 12.4 sq. metres (133.3 sq. feet)