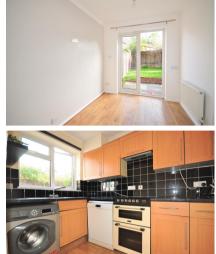

## Accommodation

Living Room 14'10" x 10'5"

Dining Room 10'2" x 7'4"

Kitchen 10'2" x 6'1"

Bedroom 1 7'2" x 11'8"

Bedroom 2 9'10" x 6'9"

Bedroom 3 6'11" x 6'9"

Bathroom

# **Ground Floor**