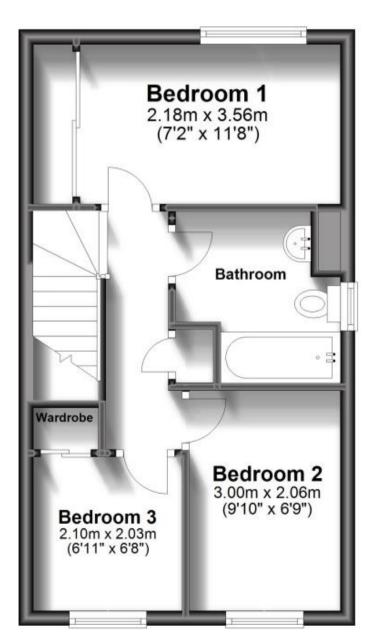

## Accommodation

Living Room 14'10" x 10'5"

Dining Room 10'2" x 7'4"

Kitchen 10'2" x 6'1"

Bedroom 1 7'2" x 11'8"

Bedroom 2 9'10" x 6'9"

Bedroom 3 6'11" x 6'9"

Bathroom

# **First Floor**