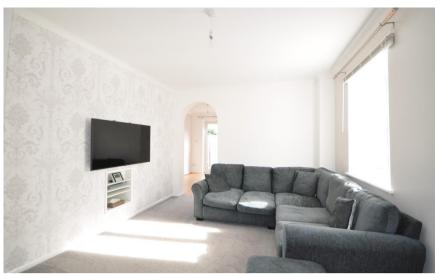

## Accommodation

Living Room 14'10" x 10'5"

Dining Room 10'2" x 7'4"

Kitchen 10'2" x 6'1"

Bedroom 1 7'2" x 11'8"

Bedroom 2 9'10" x 6'9"

Bedroom 3 6'11" x 6'9"

Bathroom

# **Ground Floor**