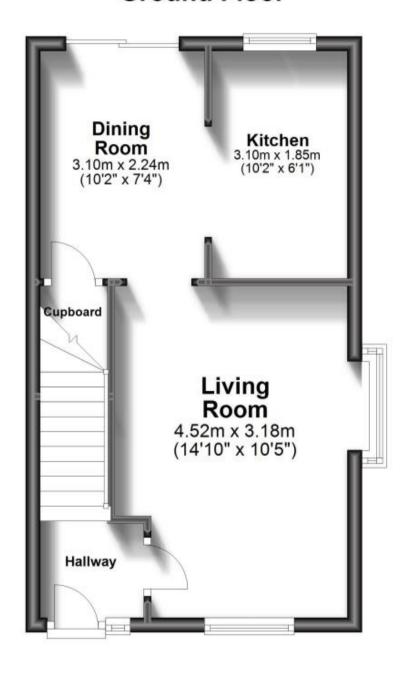

## Accommodation

Living Room 14'10" x 10'5"

Dining Room 10'2" x 7'4"

Kitchen 10'2" x 6'1"

Bedroom 1 7'2" x 11'8"

Bedroom 2 9'10" x 6'9"

Bedroom 3 6'11" x 6'9"

Bathroom

# **Ground Floor**