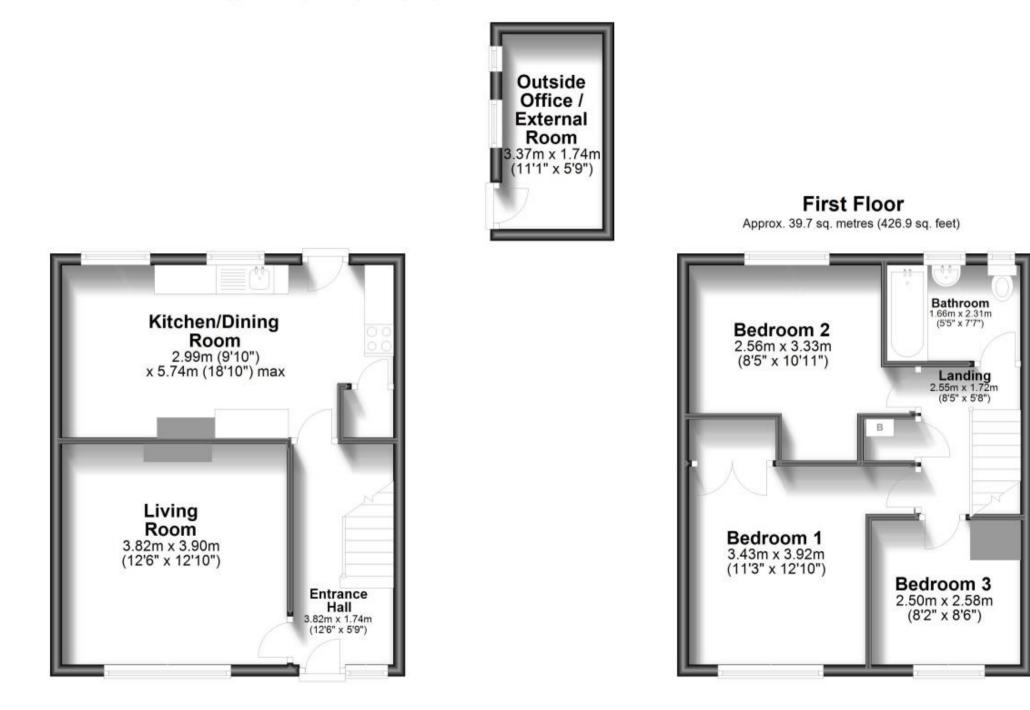

d security deposit. Please contact our Lettings Team who will confirm the total costs involved in renting this property. For clarification, we wish to inform the prospective tenant that we have prepared these details as a general guide. The agent has not carried out a detailed survey nor tested the services, appliances, or specific fittings (unless otherwise stated), and no warranty can be given as to their condition. All room measurements are taken at floor level. We strongly recommend that all the information which we provide about the property is verified by yourself and your advisers. The contents of this publication are @Wards, 2015. Wards is a trading name of Arun Estates Limited Registreed in England No. 2597069







### **Ground Floor**

Approx. 45.7 sq. metres (491.5 sq. feet)