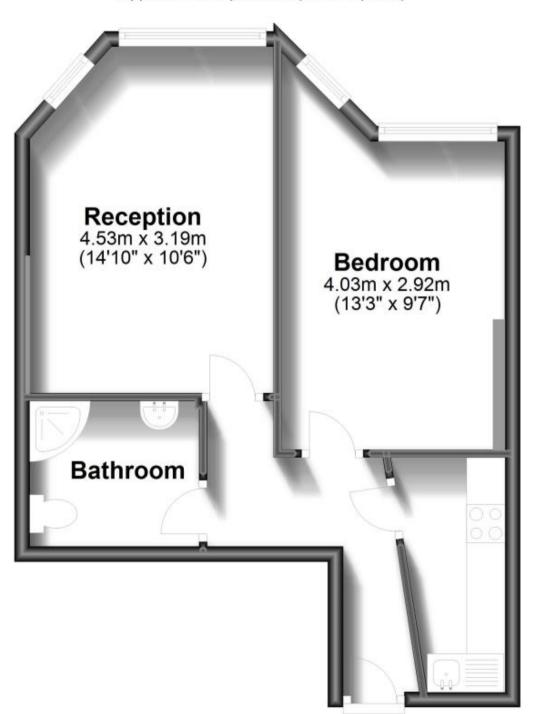

## Accommodation

**Reception** 4.53 x 3.19 **Bedroom** 4.03 x 2.92 Kitchen 1.50 x 3.06 **Bathroom** 

## **Ground Floor**

Approx. 41.0 sq. metres (441.1 sq. feet)