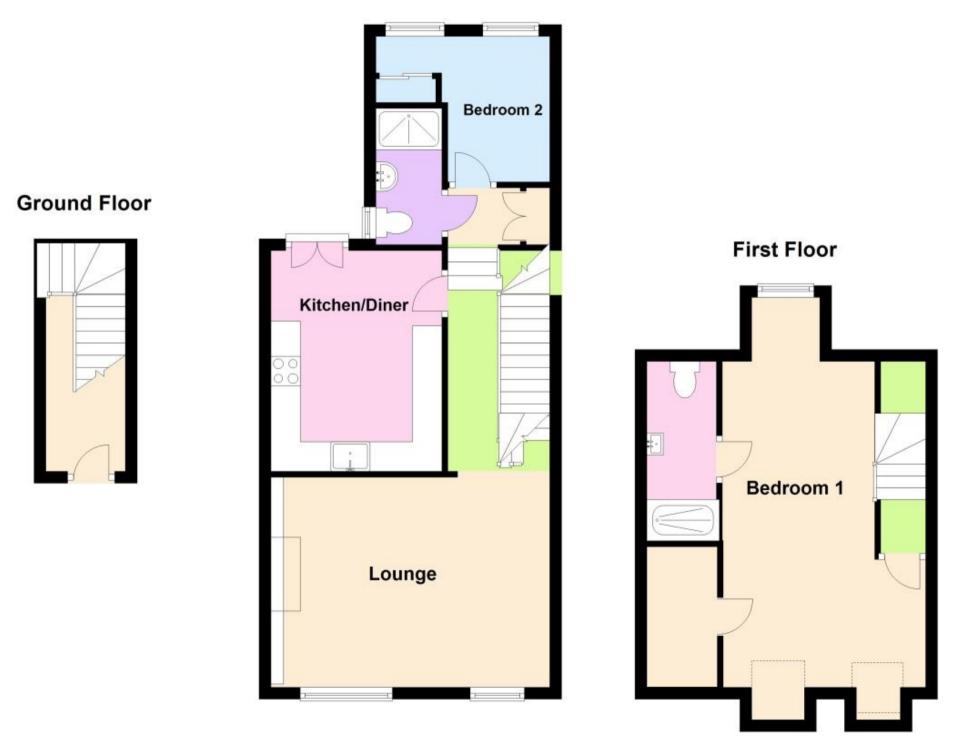

## Accommodation

Entrance Hallway Stairs & Landing To 1st Floor Lounge 4.73x3.56 Kitchen/Diner 3.74x2.90 Bedroom 2 4.07x3.10 Shower Room 2.31x1.12 Stairs & Landing To 2nd Floor Bedroom 1 4.65x3.18 En Suite Shower Room 2.34x0.69

## First Floor