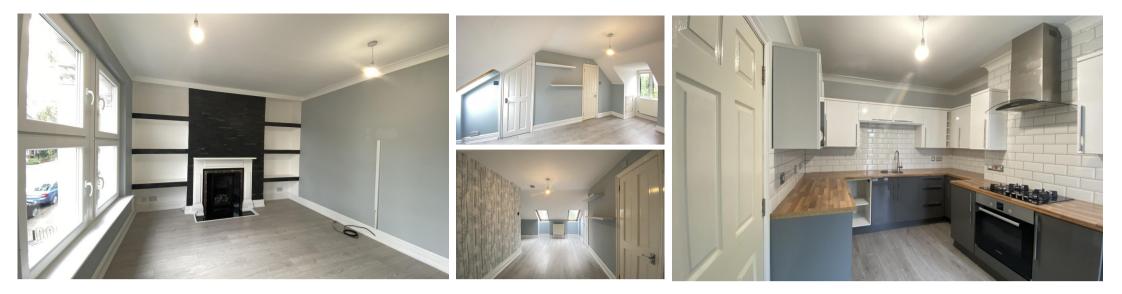

## Accommodation

Entrance Hallway Stairs & Landing To 1st Floor Lounge 4.73x3.56 Kitchen/Diner 3.74x2.90 Bedroom 2 4.07x3.10 Shower Room 2.31x1.12 Stairs & Landing To 2nd Floor Bedroom 1 4.65x3.18 En Suite Shower Room 2.34x0.69