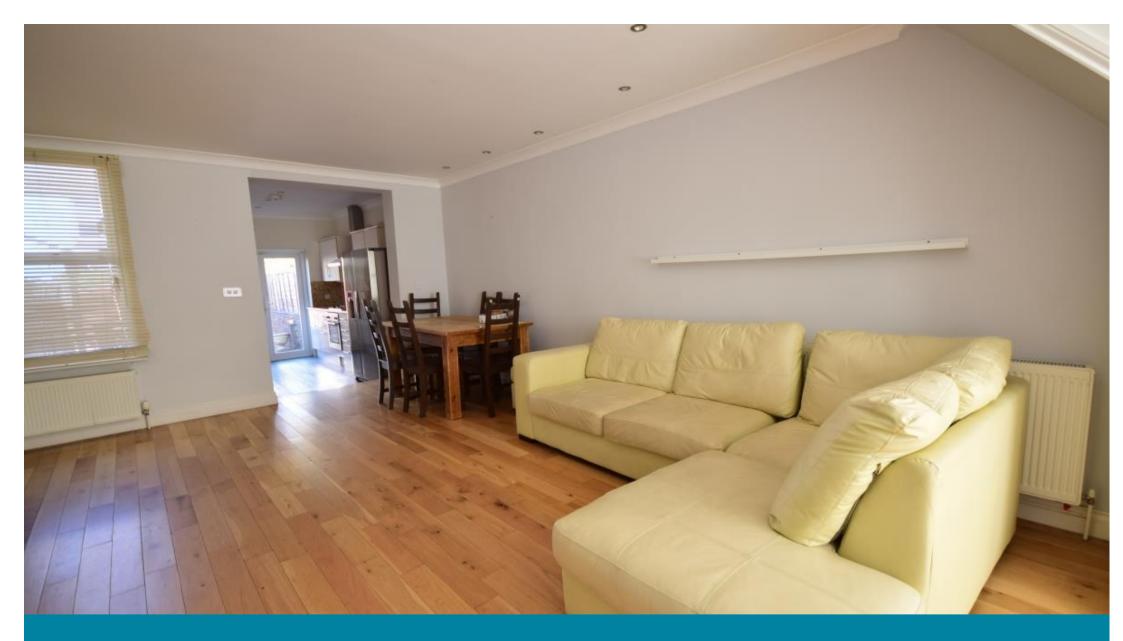

## Accommodation

Lounge Area 23'9-13'4 Kitchen 12'9-8'8 Bedroom One 13'3-9'11 Bedroom Two 10'5-9'11 Bedroom Three 8'9-8'8 Bathroom 6'1-5'6

First Floor Approx. 40.5 sq. metres (436.3 sq. feet)