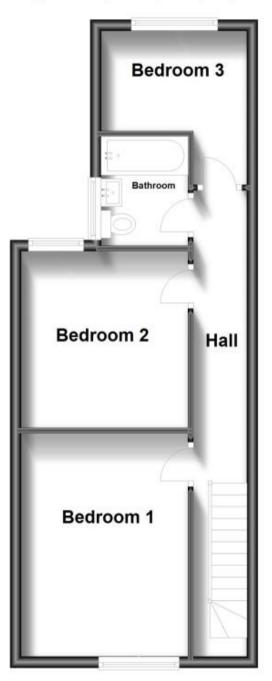

## Accommodation

Lounge Area 23'9-13'4 Kitchen 12'9-8'8 Bedroom One 13'3-9'11 Bedroom Two 10'5-9'11 Bedroom Three 8'9-8'8 Bathroom 6'1-5'6

First Floor Approx. 40.5 sq. metres (436.3 sq. feet)