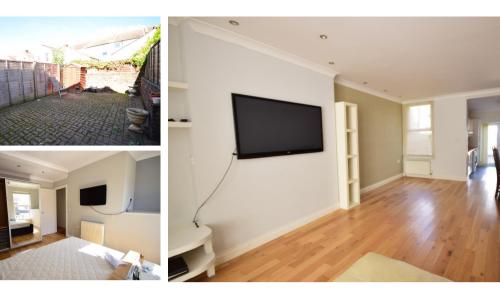

## Accommodation

Lounge Area 23'9-13'4 Kitchen 12'9-8'8 Bedroom One 13'3-9'11 Bedroom Two 10'5-9'11 Bedroom Three 8'9-8'8 Bathroom 6'1-5'6

First Floor Approx. 40.5 sq. metres (436.3 sq. feet)