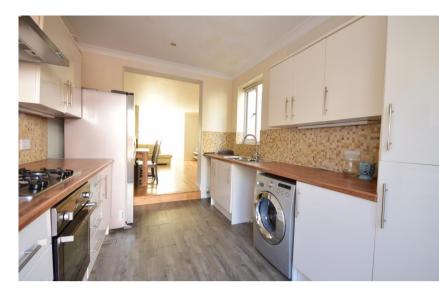

## Accommodation

Lounge Area 23'9-13'4 Kitchen 12'9-8'8 Bedroom One 13'3-9'11 Bedroom Two 10'5-9'11 Bedroom Three 8'9-8'8 Bathroom 6'1-5'6

First Floor Approx. 40.5 sq. metres (436.3 sq. feet)