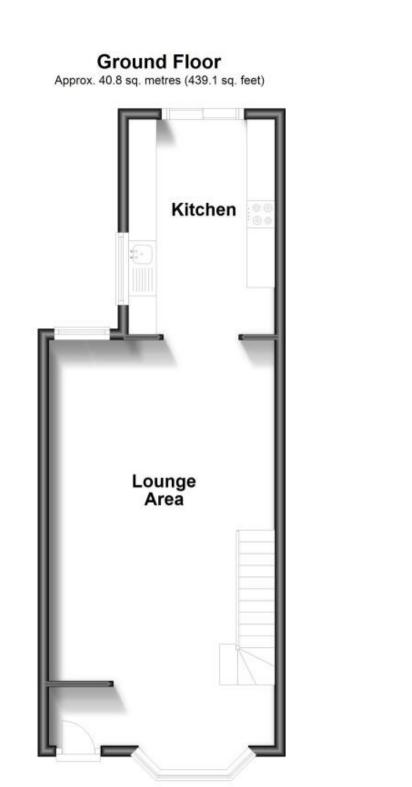

## Accommodation

Lounge Area 23'9-13'4 Kitchen 12'9-8'8 Bedroom One 13'3-9'11 Bedroom Two 10'5-9'11 Bedroom Three 8'9-8'8 Bathroom 6'1-5'6

First Floor Approx. 40.5 sq. metres (436.3 sq. feet)