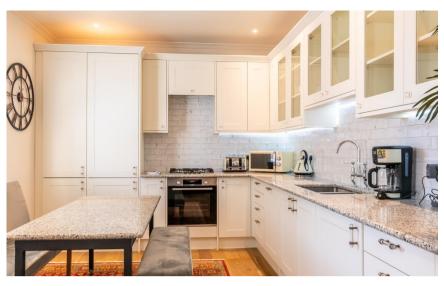

## Accommodation

Balcony Terrace 3.03 x 2.85

**Kitchen** 4.62 x 3.17

 $\textbf{Living Room} \ \ 5.28 \ x \ 5.00$ 

**Bedroom 1** 4.16 x 5.07

Bedroom 2 4.15 x 3.29

Bathroom

En-suite