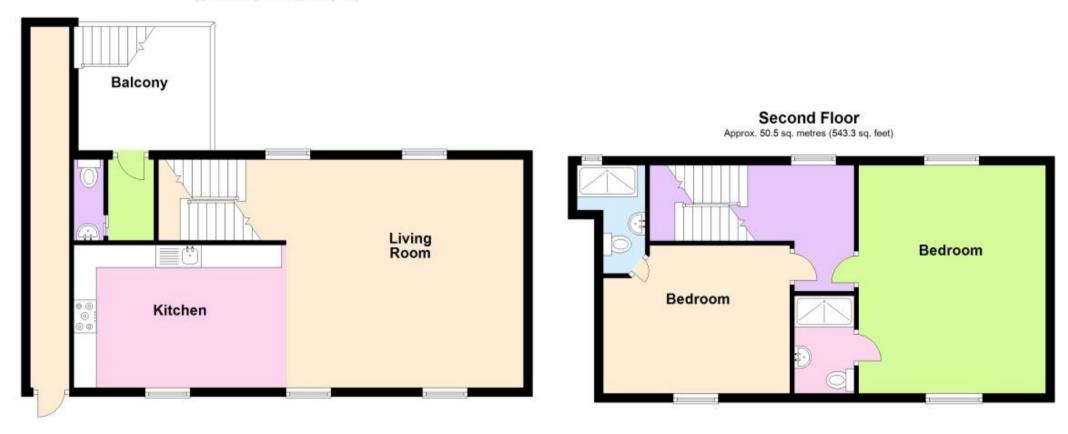

## Accommodation

Balcony Terrace 3.03 x 2.85

**Kitchen** 4.62 x 3.17

 $\textbf{Living Room} \ \ 5.28 \ x \ 5.00$ 

**Bedroom 1** 4.16 x 5.07

Bedroom 2 4.15 x 3.29

Bathroom

En-suite

First Floor Approx. 51.0 sq. metres (548.7 sq. feet)