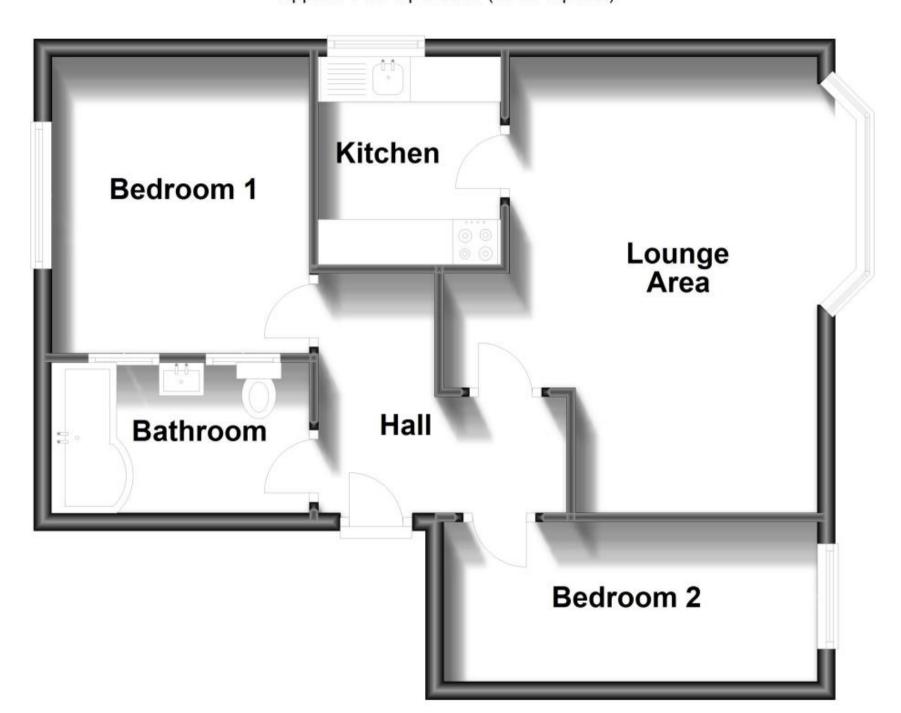

## Accommodation

**Bedroom One** 10'11-9'5 Bedroom Two 14'11-5'10 Lounge 16'10-11'3 Bathroom 9'2-5'5

**Kitchen** 7'7-6'8

Call Portsmouth 023 92653157 ■ cubittandwest.co.uk

## **First Floor**

Approx. 51.5 sq. metres (554.3 sq. feet)