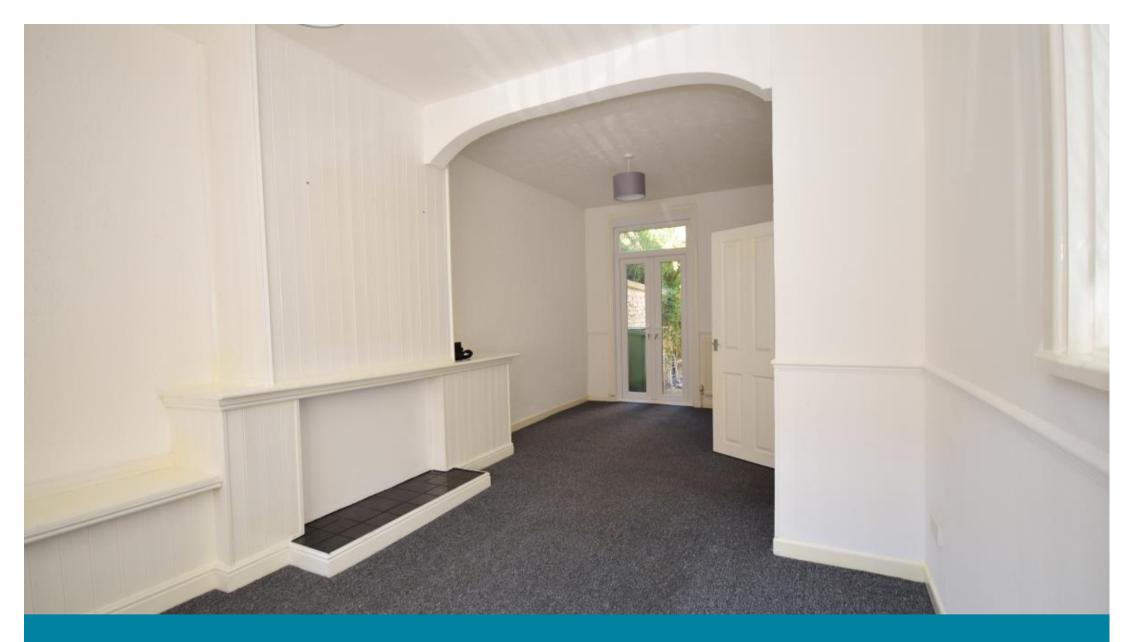

## Accommodation

Lounge Area 22'9-11'2 Kitchen 12'3-8'2 Bedroom One 14'3-10'10 Bedroom Two 11'7-9'1 Bedroom Three 8'3-6'4

First Floor Approx. 40.8 sq. metres (438.8 sq. feet)

## **Ground Floor** Approx. 40.8 sq. metres (438.8 sq. feet) Kitchen £ Hall Lounge Area