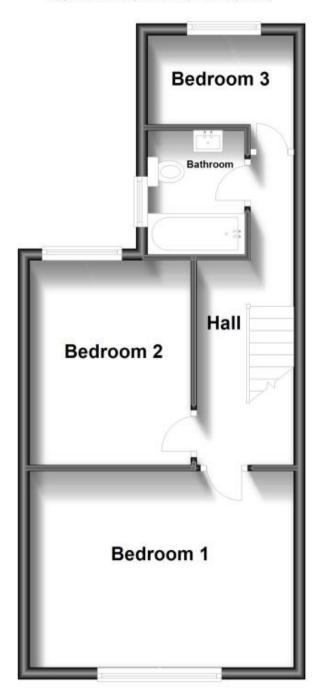

## Accommodation

Lounge Area 22'9-11'2 Kitchen 12'3-8'2 Bedroom One 14'3-10'10 Bedroom Two 11'7-9'1 Bedroom Three 8'3-6'4

First Floor Approx. 40.8 sq. metres (438.8 sq. feet)