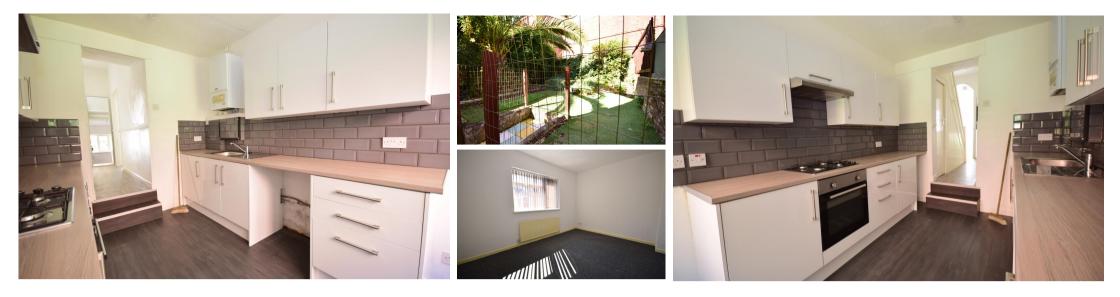

## Accommodation

Lounge Area 22'9-11'2 Kitchen 12'3-8'2 Bedroom One 14'3-10'10 Bedroom Two 11'7-9'1 Bedroom Three 8'3-6'4

First Floor Approx. 40.8 sq. metres (438.8 sq. feet)

## **Ground Floor** Approx. 40.8 sq. metres (438.8 sq. feet) Kitchen £ Hall Lounge Area