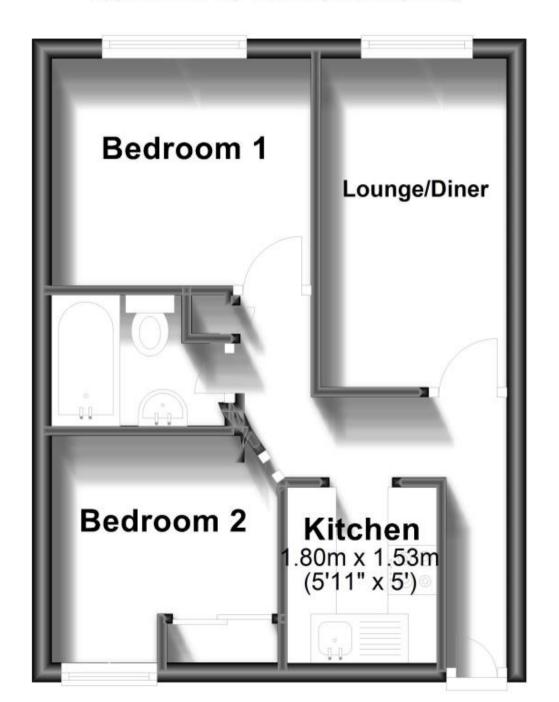

## Accommodation

Hallway

Lounge/Diner 4.72m x 3.4m

**Kitchen** 2.44m x 2.11m

**Bedroom One** 2.99m x 22.99m

Bedroom Two 2.9m x 2.2m

Bathroom 2m 1.78m

**Parking** 

## **First Floor**

Approx. 28.8 sq. metres (309.6 sq. feet)