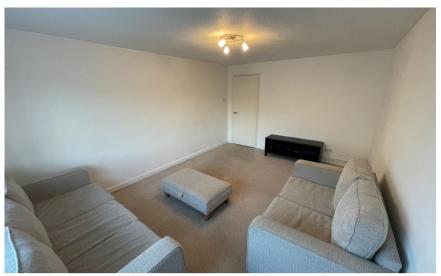

## Accommodation

Hallway

Lounge/Diner 4.72m x 3.4m

**Kitchen** 2.44m x 2.11m

**Bedroom One** 2.99m x 22.99m

Bedroom Two 2.9m x 2.2m

Bathroom 2m 1.78m

**Parking** 