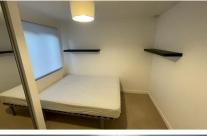

## Accommodation

Hallway

Lounge/Diner 4.72m x 3.4m

**Kitchen** 2.44m x 2.11m

**Bedroom One** 2.99m x 22.99m

Bedroom Two 2.9m x 2.2m

Bathroom 2m 1.78m

**Parking** 