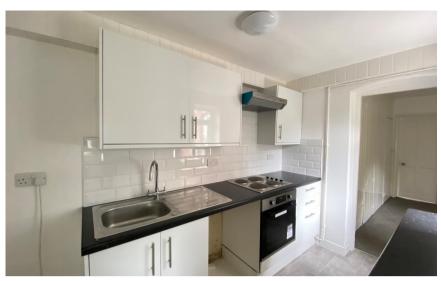

## **Accommodation**

Living Room 3.75x3.65 Dining Room 3.31x2.84

**Kitchen** 3.23x1.82

Bathroom Wet Room 2.75x1.70

Stairs & 1st Landing

**Bedroom 2** 3.76x3.65

Bedroom 3 3.31x2.84

Stairs & 2nd Landing