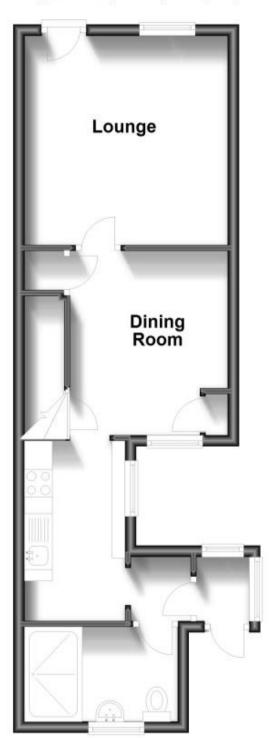

## **Accommodation**

Living Room 3.75x3.65 Dining Room 3.31x2.84

**Kitchen** 3.23x1.82

Bathroom Wet Room 2.75x1.70

Stairs & 1st Landing

**Bedroom 2** 3.76x3.65

Bedroom 3 3.31x2.84

Stairs & 2nd Landing

## Call Maidstone 01622 675064 ■ wardsofkent.co.uk

POTENTIAL:

CURRENT

**Ground Floor** 

Approx. 39.6 sq. metres (426.7 sq. feet)

First Floor

Approx. 26.1 sq. metres (281.3 sq. feet)

**Second Floor** 