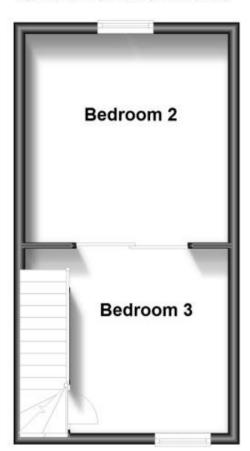

## **Accommodation**

Living Room 3.75x3.65 Dining Room 3.31x2.84

**Kitchen** 3.23x1.82

Bathroom Wet Room 2.75x1.70

Stairs & 1st Landing

**Bedroom 2** 3.76x3.65

Bedroom 3 3.31x2.84

Stairs & 2nd Landing

## Call Maidstone 01622 675064 ■ wardsofkent.co.uk

POTENTIAL:

CURRENT

**Ground Floor** 

Approx. 39.6 sq. metres (426.7 sq. feet)

First Floor

Approx. 26.1 sq. metres (281.3 sq. feet)

**Second Floor** 