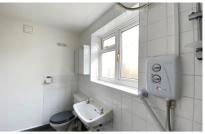

## **Accommodation**

Living Room 3.75x3.65 Dining Room 3.31x2.84

**Kitchen** 3.23x1.82

Bathroom Wet Room 2.75x1.70

Stairs & 1st Landing

**Bedroom 2** 3.76x3.65

Bedroom 3 3.31x2.84

Stairs & 2nd Landing