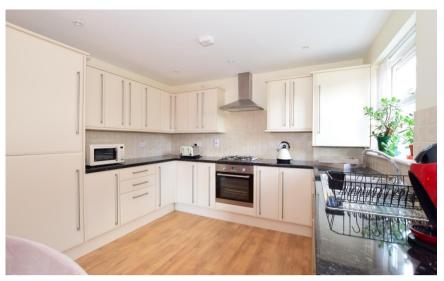

## Accommodation

Hallway

Lounge Area 5.08m x 4.63m

**Kitchen** 3.3m x 2.67m

Bedroom One 4.63m x 4.02m

En Suite

Bedroom Two 3.97m x 3.53m

**Bathroom** 