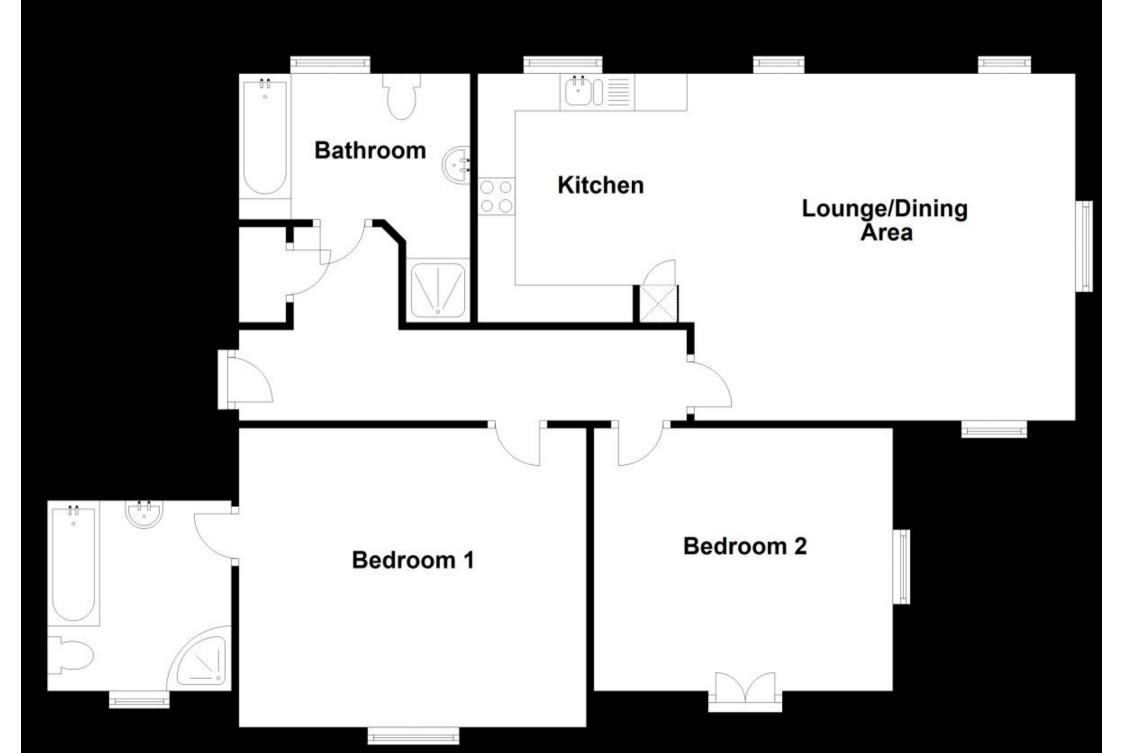

## Accommodation

Hallway

Lounge Area 5.08m x 4.63m

**Kitchen** 3.3m x 2.67m

Bedroom One 4.63m x 4.02m

En Suite

Bedroom Two 3.97m x 3.53m

**Bathroom** 