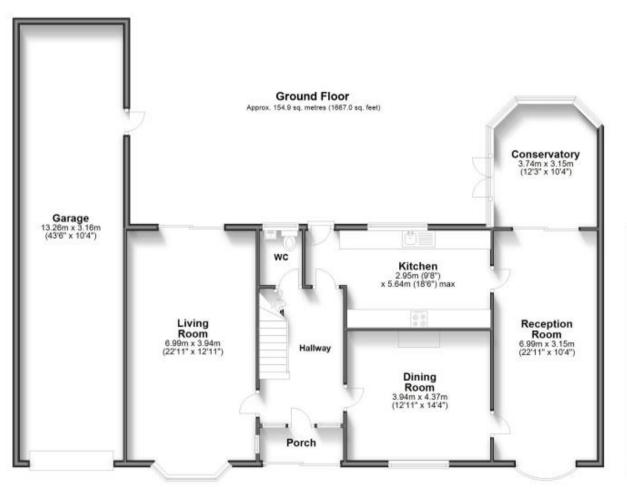

## **Accommodation**

Porch Hallway

Living Room 22'11 x 12'11

**Dining Room** 12'11 x 14'4

Kitchen 9'8 x 18'6

Reception Room 22'11 x 10'4

Conservatory 12'3 x 10'4

Garage 43'6 x 10'4