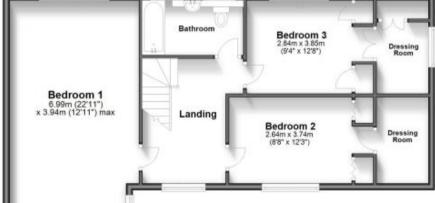

Landing

Bedroom 1 22'11 x 12'11

Bedroom 2 8'8 x 12'3

Dressing Room

Bedroom 3 9'4 x 12'8

Dressing Room

**Bathroom** 

Call Crawley 01293 544100 ■ cubittandwest.co.uk

## First Floor Approx. 76.1 sq. metres (819.6 sq. feet)