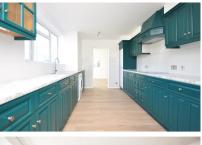

## **Accommodation**

Porch Hallway

Living Room 22'11 x 12'11

**Dining Room** 12'11 x 14'4

Kitchen 9'8 x 18'6

Reception Room 22'11 x 10'4

Conservatory 12'3 x 10'4

Garage 43'6 x 10'4