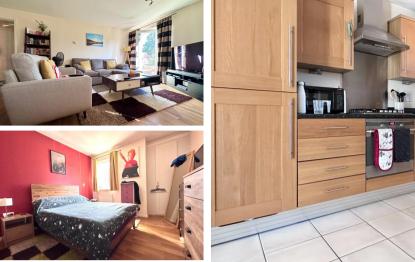

### Accommodation

Hall Kitchen area Lounge dining area Bedroom 1 Bedroom 2 Bathroom