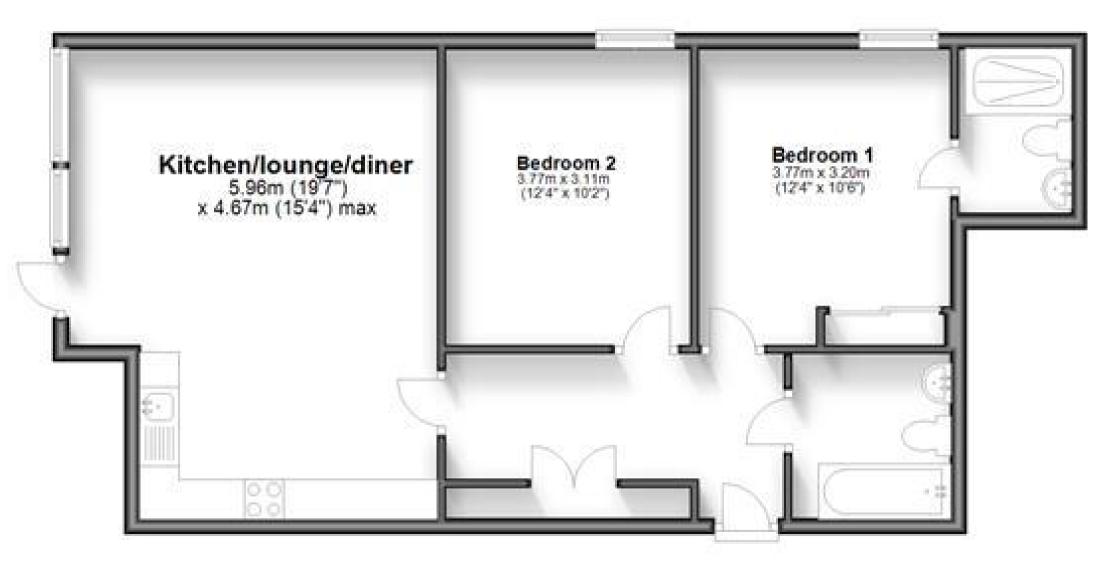

## Accommodation

Lounge/kitchen/diner 6.25 x 4.57 Bedroom 1 3.77 x 3.20 Bedroom 2 3.77 x 3.11 En suite Bathroom

## **Ground Floor**

Approx 67.8 sq. metres (730.3 sq. feet)