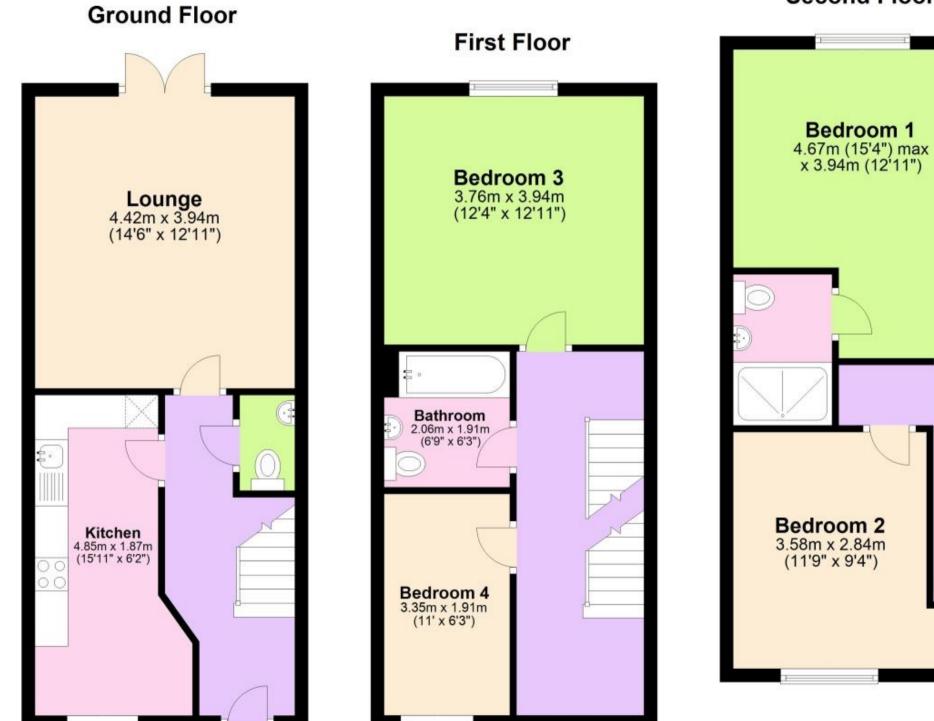

#### Accommodation

Kitchen 15'11 X 7'10 Lounge 12'11 X 14'6 Bathroom 6'9 X 6'3 Bedroom One 15'4 X 12'11 Bedroom Two 12'11 X 11'9 Bedroom Three 12'11 X 12'4 Bedroom Four 11' X 6'3

## Second Floor