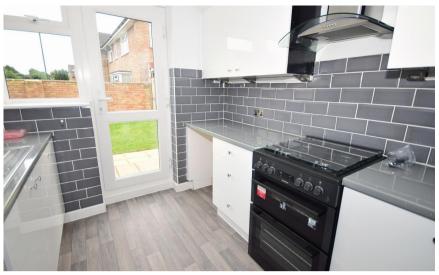

### Accommodation

Lounge/Diner 25'3 x 10'8

**Kitchen** 8'9 x 8'1

**Bedroom One** 13'1 x 10'1 Bedroom Two 12'0 x 8'9 Bedroom Three 9'9 x 6'7 Bathroom 7'8 x 5'4

www.gov.uk/green-deal-energy-saving-measures

# **Ground Floor**