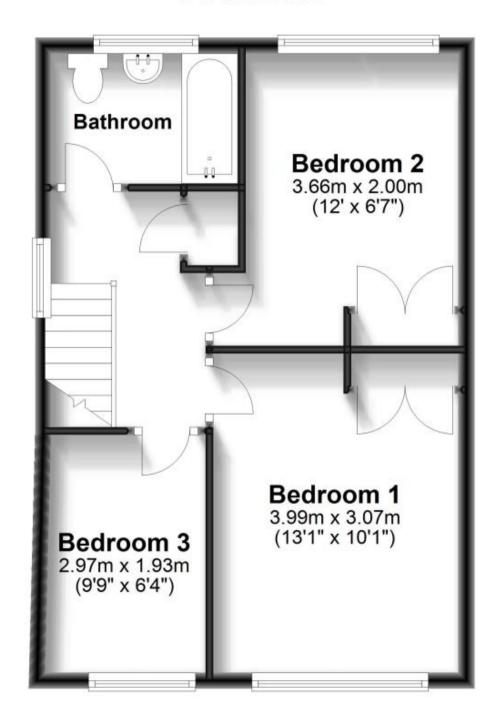

### Accommodation

Lounge/Diner 25'3 x 10'8

**Kitchen** 8'9 x 8'1

**Bedroom One** 13'1 x 10'1 Bedroom Two 12'0 x 8'9 Bedroom Three 9'9 x 6'7 Bathroom 7'8 x 5'4

www.gov.uk/green-deal-energy-saving-measures

## **First Floor**