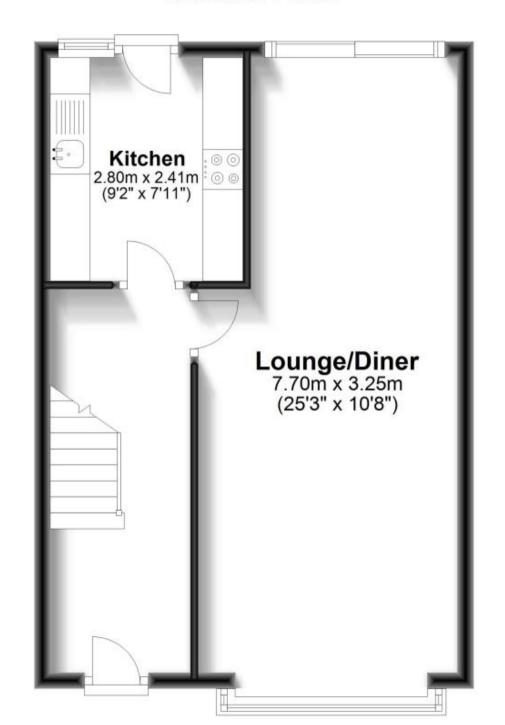

### Accommodation

Lounge/Diner 25'3 x 10'8

**Kitchen** 8'9 x 8'1

**Bedroom One** 13'1 x 10'1 Bedroom Two 12'0 x 8'9 Bedroom Three 9'9 x 6'7 Bathroom 7'8 x 5'4

www.gov.uk/green-deal-energy-saving-measures

# **Ground Floor**