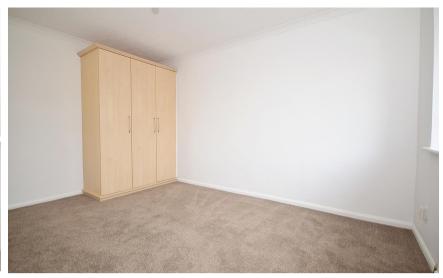

### Accommodation

Lounge/Diner 25'3 x 10'8

**Kitchen** 8'9 x 8'1

**Bedroom One** 13'1 x 10'1 Bedroom Two 12'0 x 8'9 Bedroom Three 9'9 x 6'7 Bathroom 7'8 x 5'4

www.gov.uk/green-deal-energy-saving-measures