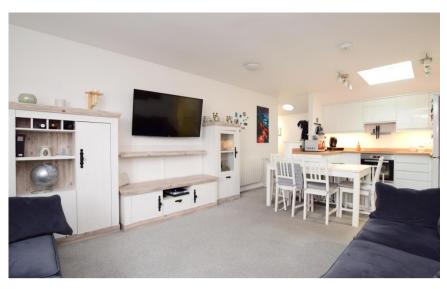

## Accommodation

**Entrance Hall** 

Kitchen/Living Room 22'5 x 12'1

**Bedroom 1** 15'5 x 9'1 Bedroom 2 11'5 x 7'1

**Bathroom** 

Call Brighton 01273 747525 ■ cubittandwest.co.uk

CURRENT

POTENTIAL:

Bedroom 1 Bedroom 2 Kitchen /Living Room

First Floor Approx. 66.9 sq. metres (719.6 sq. feet)