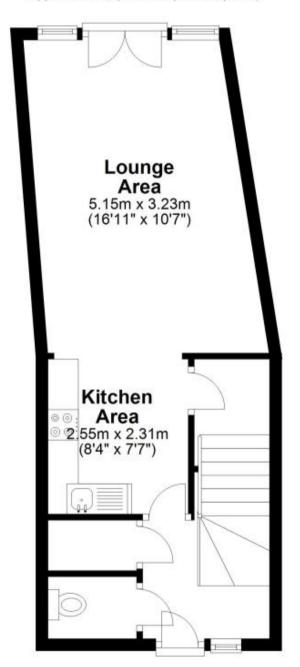

## Accommodation

**Lounge** 3.23 x 5.15

Kitchen Area 2.55 x 2.31

Cloak room

**Bedroom** 4.00 x 3.30 **Bedroom** 3.45 x 4.63 **Bathroom** 1.66 x 2.11

Call Canterbury 01227 453793 ■ wardsofkent.co.uk

**Ground Floor** 

Approx. 34.0 sq. metres (366.3 sq. feet)

First Floor

Approx. 39.6 sq. metres (426.4 sq. feet)

Total area: approx. 73.6 sq. metres (792.7 sq. feet)