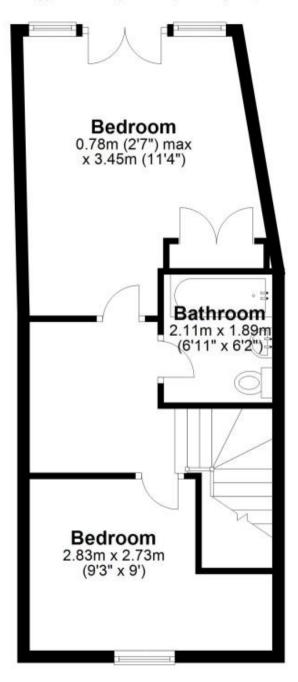

## Accommodation

**Lounge** 3.23 x 5.15

Kitchen Area 2.55 x 2.31

Cloak room

**Bedroom** 4.00 x 3.30 **Bedroom** 3.45 x 4.63 **Bathroom** 1.66 x 2.11

Call Canterbury 01227 453793 ■ wardsofkent.co.uk

**Ground Floor** 

Approx. 34.0 sq. metres (366.3 sq. feet)

First Floor

Approx. 39.6 sq. metres (426.4 sq. feet)

Total area: approx. 73.6 sq. metres (792.7 sq. feet)