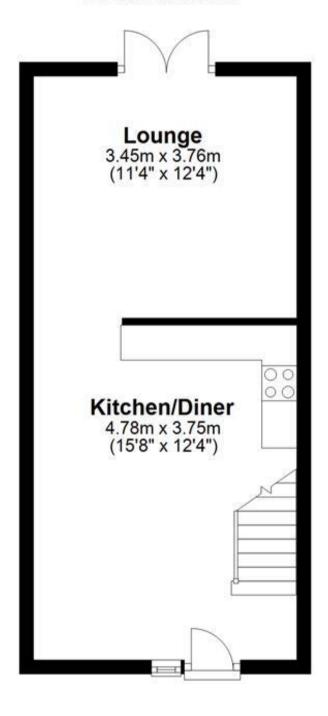

#### **Main Features**

- Water & broadband included
- Beautiful and picturesque village of Waltham.
- Just over 5 miles to Canterbury
- Well presented with contemporary kitchen and
- - Stunning views

#### **Accommodation**

Double Bedroom 1
Single Bedroom 1
Reception 1
Bathroom 1



Deposit required is £1,153.85 Canterbury District - Council Tax Band Tax Band C

Renting a property is a big commitment and we recommend that you visit the local authority website and these websites which offer helpful information and advice about letting

www.gov.uk/government/publications/how-to-rent www.gov.uk/private-renting www.wardsofkent.co.uk/letting/our-tenancy-fees/ www.gov.uk/green-deal-energy-saving-measures

### Call Canterbury 01227 453793 ■ wardsofkent.co.uk







## **Ground Floor**



## First Floor