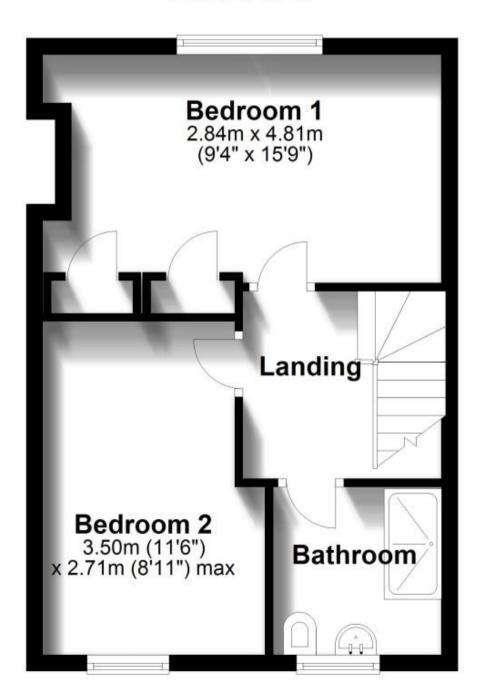

£1,350 PCM Fees Apply



**Ash Road Southwater RH13** 











### **Main Features**

- No Deposit Option Available
- **Close To Local Shops**
- Well Kept Garden
- **Available November**
- **Large Main Bedroom**
- **Great Decorative Order**



Deposit required is £1,557.69 Horsham District - Council Tax Band Tax Band C

Renting a property is a big commitment and we recommend that you visit the local authority website and these websites which offer helpful information and advice about letting

www.gov.uk/government/publications/how-to-rent www.gov.uk/private-renting www.cubittandwest.co.uk/renting/tenancy-fees-individuals/ www.gov.uk/green-deal-energy-saving-measures

#### Call Horsham 01403 269988 ■ cubittandwest.co.uk

# Accommodation







## **Ground Floor**



### **First Floor**