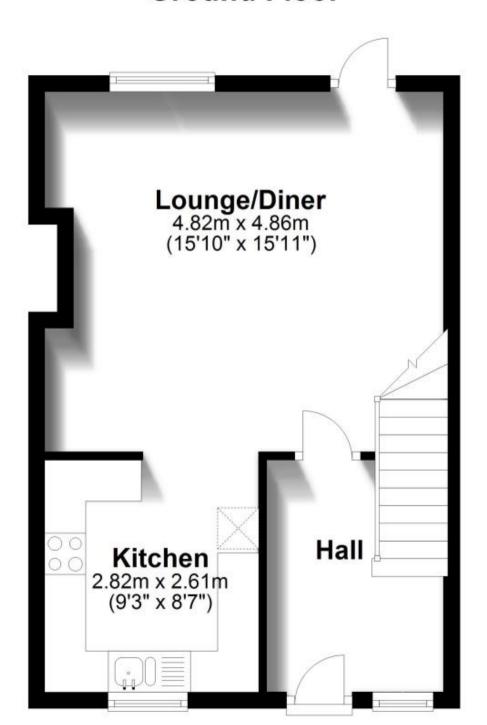

Price £1,350 PCM Fees Apply



**Ash Road Southwater RH13** 











### **Main Features**

- No Deposit Option Available
- **Close To Local Shops**
- Well Kept Garden
- **Available November**
- **Large Main Bedroom**
- **Great Decorative Order**



Deposit required is £1,557.69 Horsham District - Council Tax Band Tax Band C

Renting a property is a big commitment and we recommend that you visit the local authority website and these websites which offer helpful information and advice about letting

www.gov.uk/government/publications/how-to-rent www.gov.uk/private-renting www.cubittandwest.co.uk/renting/tenancy-fees-individuals/ www.gov.uk/green-deal-energy-saving-measures

#### Call Horsham 01403 269988 ■ cubittandwest.co.uk

# Accommodation







## **Ground Floor**



### **First Floor**