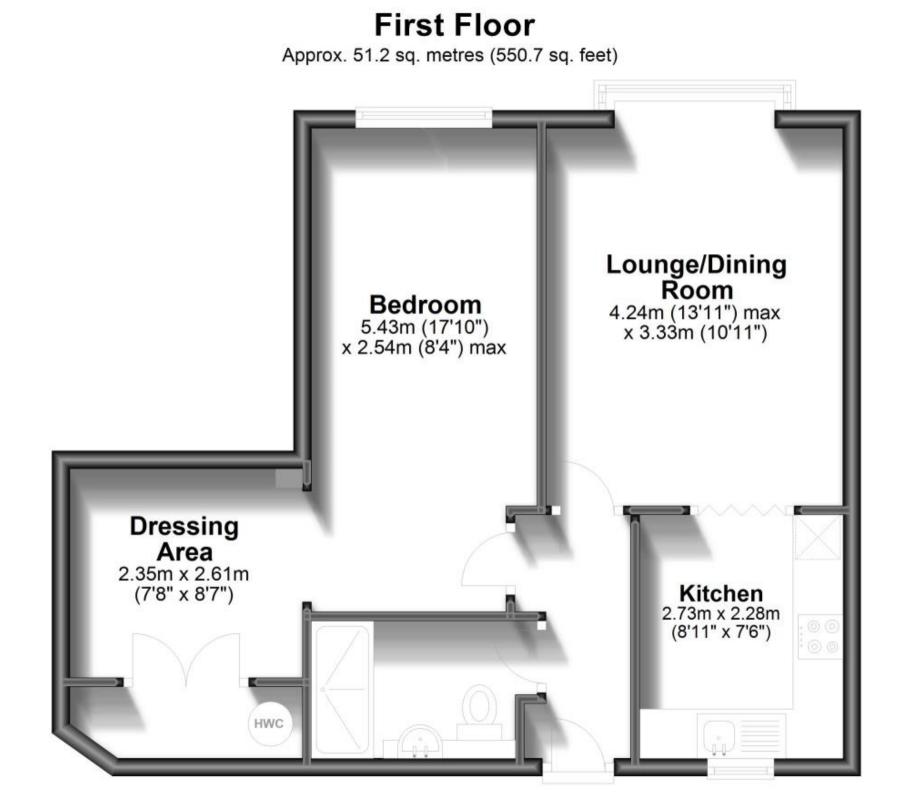

## **Main Features**

- Retirement Property
- Dressing Area
- Spacious Lounge/Dining Area
- Shower Room
- Laundry Room
- Communal Gardens

Deposit required is £980.77 Wealden District - Council Tax Band Tax Band A

## Accommodation

Hallway Kitchen  $8'11 \times 7'6$ Lounge/Dining Room  $13'11 \times 10'11$ Bedroom  $17'10 \times 8'4$ Dressing Area  $8'7 \times 7'8$ Shower Room  $8'4 \times 5'0$ Communal Gardens Parking