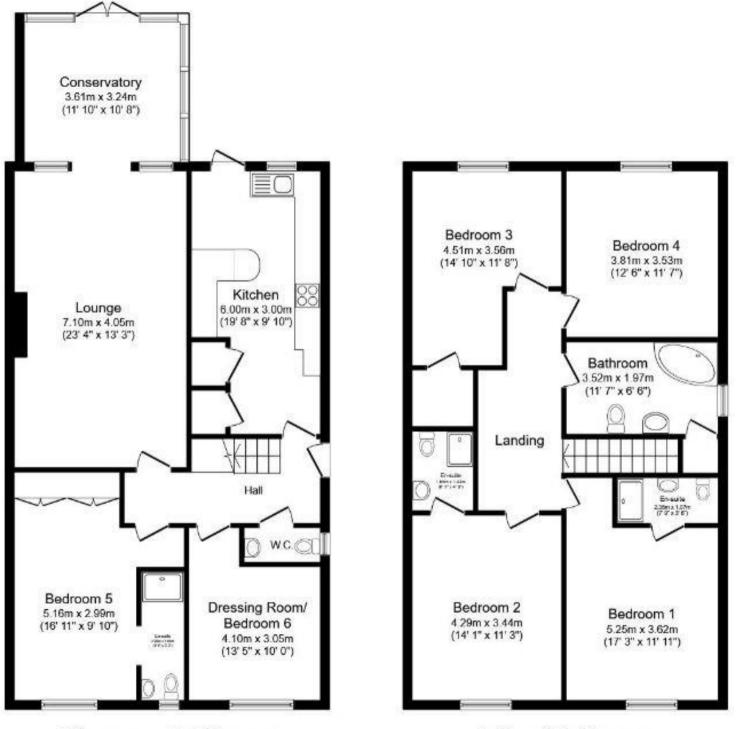

## Accommodation

Lounge 7.10x4.05

Kitchen 6.0x3.0

Conservatory 3.61x3.24

Bedroom 5 5.16x2.99

**Ensuite** 

Study/Office 4.10x3.05

WC

Master 5.25x3.02

**Ensuite** 

Bedroom 2 4.29x3.44

**Ensuite** 

Bedroom 3 4.51x3.56

Bedroom 4 3081x3.53

Bathroom 3.52x1.97

Call Dartford 01322 311291 ■ wardsofkent.co.uk

**Ground Floor** 

**First Floor**