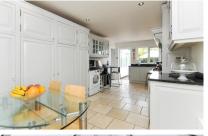

## Accommodation

Lounge 7.10x4.05

Kitchen 6.0x3.0

Conservatory 3.61x3.24

Bedroom 5 5.16x2.99

**Ensuite** 

Study/Office 4.10x3.05

WC