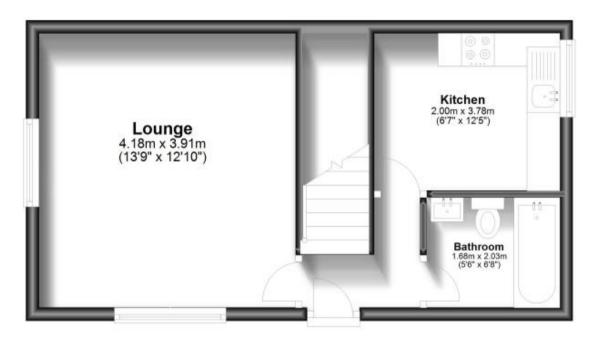

## Accommodation

Entrance hallway

**Lounge** 4.18 x 3.91

**Bathroom** 2.03 x 1.68

**Kitchen** 3.78 x 2.00

**Bedroom 1** 3.94 x 3.05

**Bedroom 2** 3.06 x 3.04

On street parking

## **Ground Floor**

Approx. 34.0 sq. metres (365.5 sq. feet)

First Floor

Approx. 25.1 sq. metres (269.8 sq. feet)