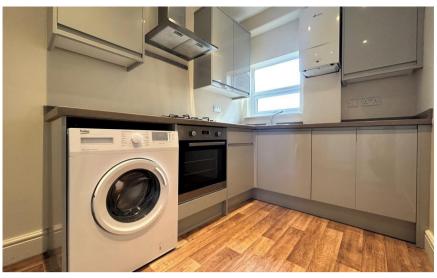

## Accommodation

Entrance hallway

**Lounge** 4.18 x 3.91

**Bathroom** 2.03 x 1.68

**Kitchen** 3.78 x 2.00

**Bedroom 1** 3.94 x 3.05

**Bedroom 2** 3.06 x 3.04

On street parking