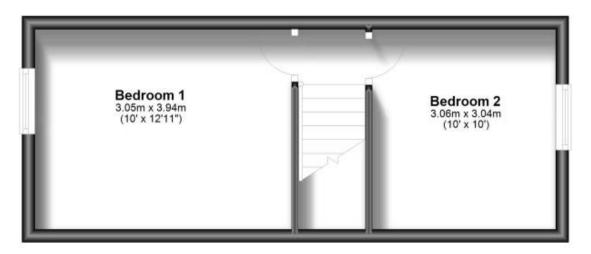

## Accommodation

Entrance hallway

**Lounge** 4.18 x 3.91

**Bathroom** 2.03 x 1.68

**Kitchen** 3.78 x 2.00

**Bedroom 1** 3.94 x 3.05

**Bedroom 2** 3.06 x 3.04

On street parking

## **Ground Floor**

Approx. 34.0 sq. metres (365.5 sq. feet)

First Floor

Approx. 25.1 sq. metres (269.8 sq. feet)