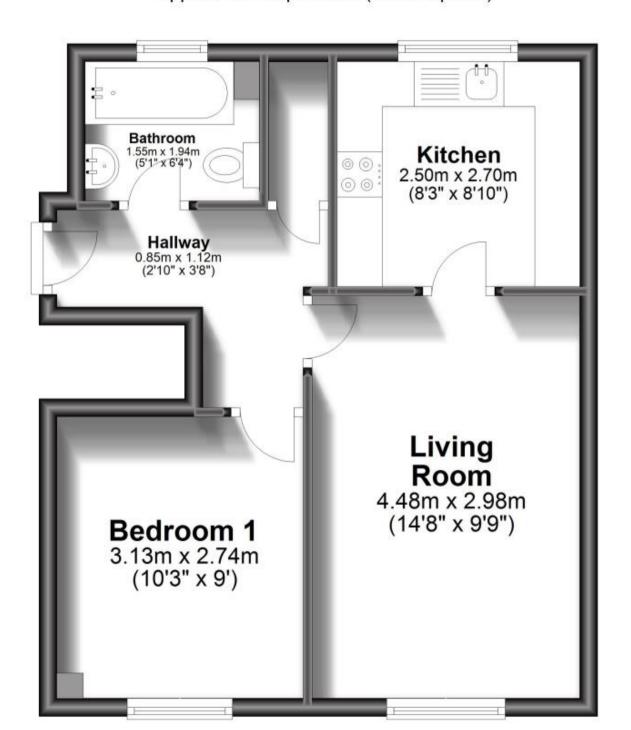

Price £850 PCM
Fees Apply



New Town Uckfield TN22









## **Main Features**

- Double Bedroom
- Modern Bathroom
- Spacious Living Area
- Allocated Parking
- Available 30th October

## Accommodation

**Bathroom** 



Deposit required is £980.77 Wealden District - Council Tax Band Tax Band B

Renting a property is a big commitment and we recommend that you visit the local authority website and these websites which offer helpful information and advice about letting

www.gov.uk/government/publications/how-to-rent www.gov.uk/private-renting www.cubittandwest.co.uk/renting/tenancy-fees-individuals/ www.gov.uk/green-deal-energy-saving-measures

Call Crawley 01293 544100 ■ cubittandwest.co.uk







## **First Floor**

Approx. 38.7 sq. metres (416.5 sq. feet)