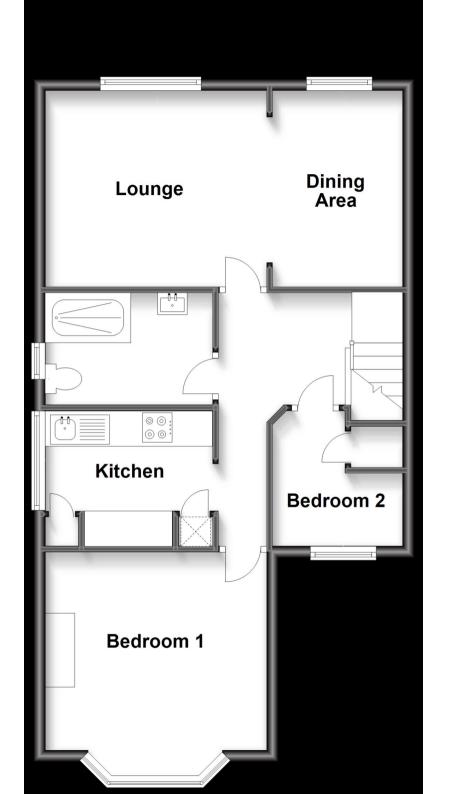

## Accommodation

Lounge/dining 3.63 x 3.30 Kitchen 2.77 x 2.29 Bedroom 1 3.84 x 3.76 Bedroom 2 2.39 x 2.19 Shower room