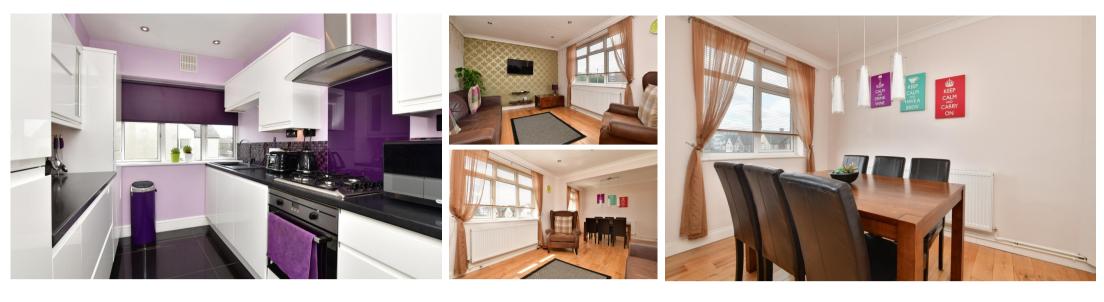

## Accommodation

Lounge/dining 3.63 x 3.30 Kitchen 2.77 x 2.29 Bedroom 1 3.84 x 3.76 Bedroom 2 2.39 x 2.19 Shower room