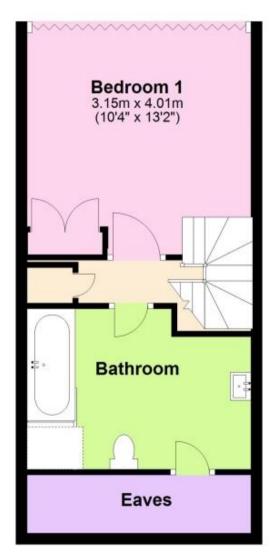

## Accommodation

Entrance hall and stairs Kitchen area 2.34 x 1.7 Lounge area 4.78 x 3.91 Bedroom 2 3.51 x 2.92 Stairs to mezzanine Bedroom 1 3.91 x 3.15 Bathroom

First Floor Approx. 32.6 sq. metres (351.1 sq. feet)