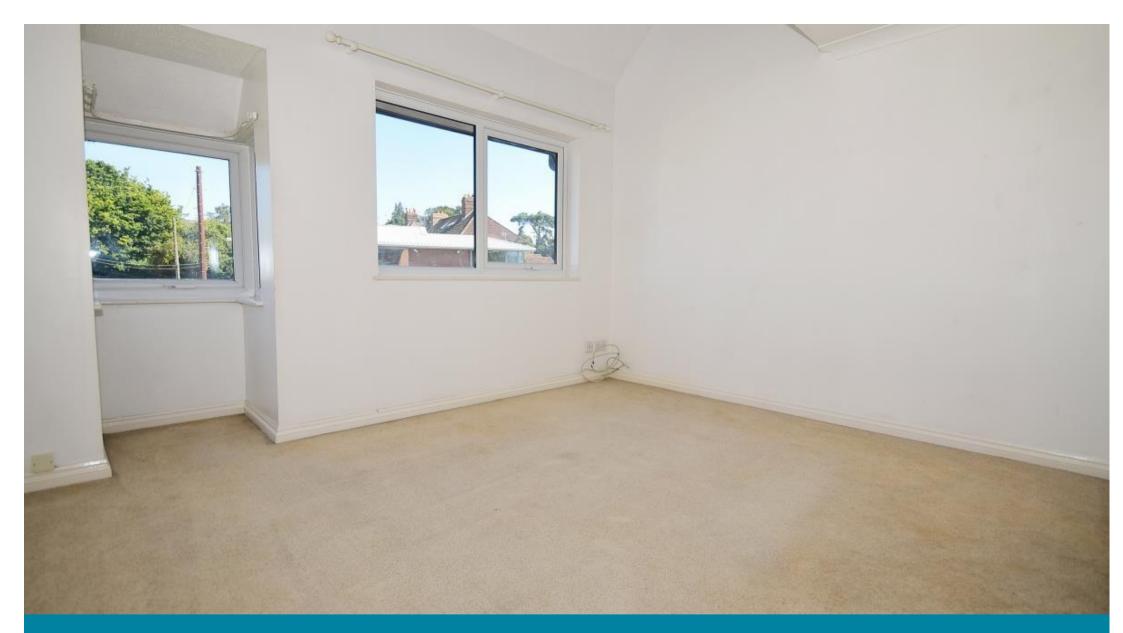

## Accommodation

Entrance hall and stairs Kitchen area 2.34 x 1.7 Lounge area 4.78 x 3.91 Bedroom 2 3.51 x 2.92 Stairs to mezzanine Bedroom 1 3.91 x 3.15 Bathroom

First Floor Approx. 32.6 sq. metres (351.1 sq. feet)