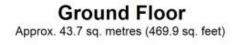

## Accommodation

Entrance hall and stairs Kitchen area 2.34 x 1.7 Lounge area 4.78 x 3.91 Bedroom 2 3.51 x 2.92 Stairs to mezzanine Bedroom 1 3.91 x 3.15 Bathroom

First Floor Approx. 32.6 sq. metres (351.1 sq. feet)

Total area: approx. 76.3 sq. metres (821.1 sq. feet)