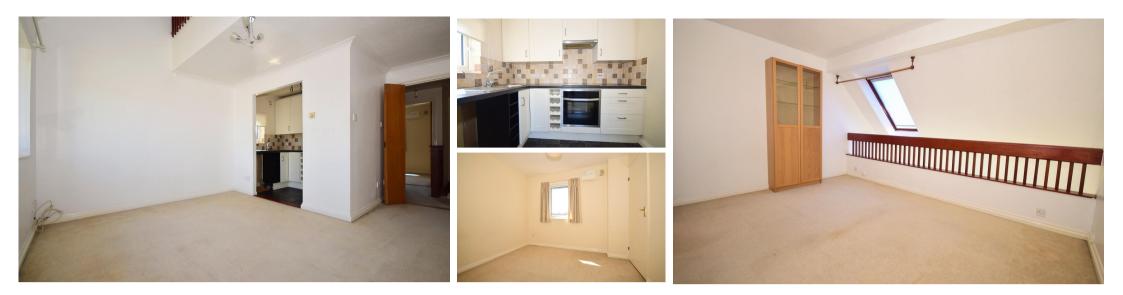

## Accommodation

Entrance hall and stairs Kitchen area 2.34 x 1.7 Lounge area 4.78 x 3.91 Bedroom 2 3.51 x 2.92 Stairs to mezzanine Bedroom 1 3.91 x 3.15 Bathroom

First Floor Approx. 32.6 sq. metres (351.1 sq. feet)