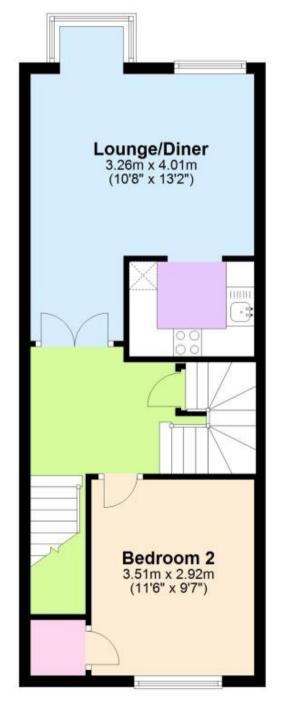

## Accommodation

Entrance hall and stairs Kitchen area 2.34 x 1.7 Lounge area 4.78 x 3.91 Bedroom 2 3.51 x 2.92 Stairs to mezzanine Bedroom 1 3.91 x 3.15 Bathroom

First Floor Approx. 32.6 sq. metres (351.1 sq. feet)

Total area: approx. 76.3 sq. metres (821.1 sq. feet)