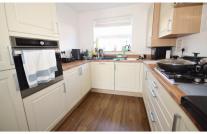

#### Accommodation

Hallway

Cloakroom

Lounge Dining Room 5.37 x 4.75

**Kitchen** 2.83 x 2.48

Master Bedroom 3.90 x 3.13

**Bedroom 2** 3.18 x 2.71 **Bedroom 3** 3.18 x 1.96

**Bathroom** 