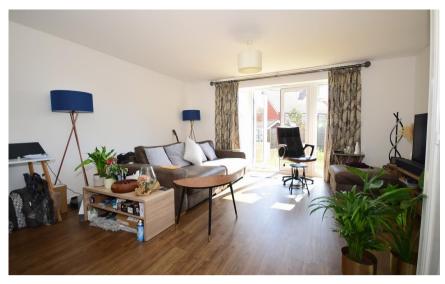

#### Accommodation

Hallway

Cloakroom

Lounge Dining Room 5.37 x 4.75

**Kitchen** 2.83 x 2.48

Master Bedroom 3.90 x 3.13

**Bedroom 2** 3.18 x 2.71 **Bedroom 3** 3.18 x 1.96

**Bathroom** 