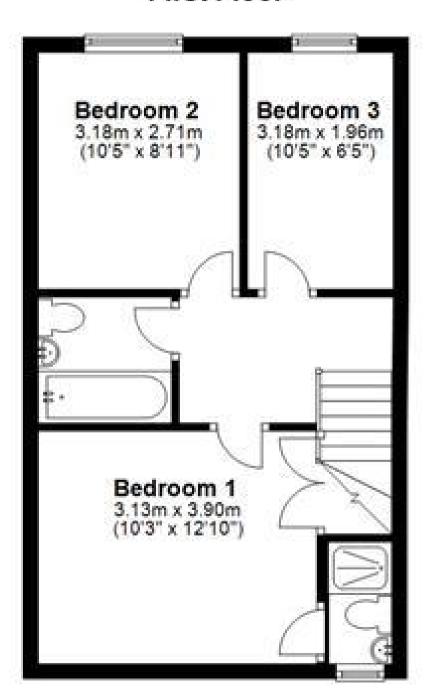

#### Accommodation

Hallway

Cloakroom

Lounge Dining Room 5.37 x 4.75

**Kitchen** 2.83 x 2.48

Master Bedroom 3.90 x 3.13

**Bedroom 2** 3.18 x 2.71 **Bedroom 3** 3.18 x 1.96

**Bathroom** 

## First Floor