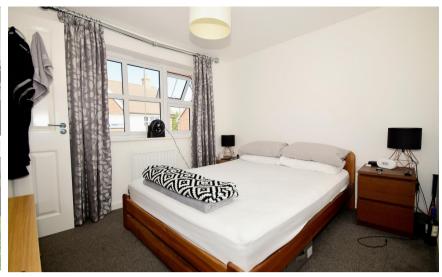

#### Accommodation

Hallway

Cloakroom

Lounge Dining Room 5.37 x 4.75

**Kitchen** 2.83 x 2.48

Master Bedroom 3.90 x 3.13

**Bedroom 2** 3.18 x 2.71 **Bedroom 3** 3.18 x 1.96

**Bathroom** 