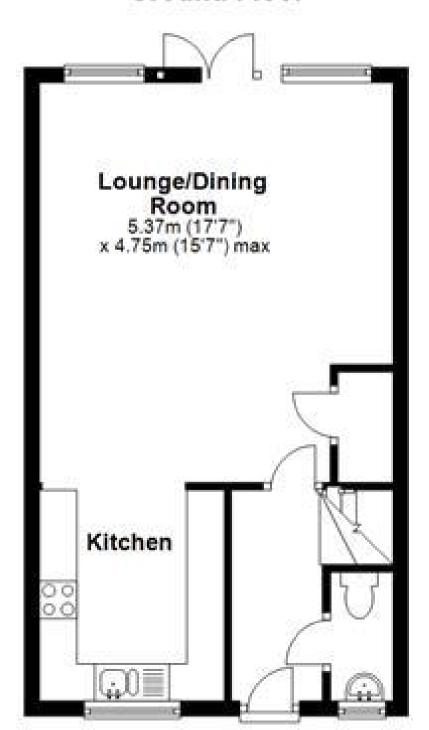

#### Accommodation

Hallway

Cloakroom

Lounge Dining Room 5.37 x 4.75

**Kitchen** 2.83 x 2.48

Master Bedroom 3.90 x 3.13

**Bedroom 2** 3.18 x 2.71 **Bedroom 3** 3.18 x 1.96

**Bathroom** 

# **Ground Floor**