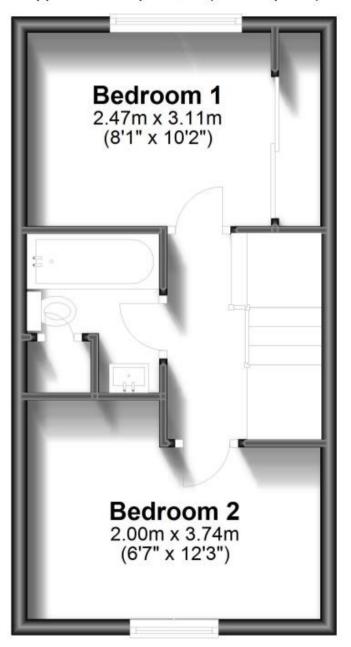

## Accommodation

Hallway

Cloakroom

**Kitchen** 9'8 x 5'9

**Living Room** 14'6 x 12'3

Landing

Bedroom 1 8'1 x 12'3

**Bathroom** 

Bedroom 2 7'3 x 12'3

Call Horsham 01403 269988 ■ cubittandwest.co.uk

CURRENT:

POTENTIAL:

B(83)

## **Ground Floor**

Approx. 27.9 sq. metres (300.6 sq. feet)

**First Floor** 

Approx. 27.9 sq. metres (300.6 sq. feet)