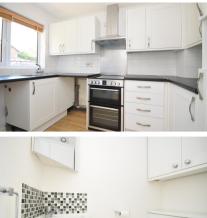

## Accommodation

Hallway

Cloakroom

**Kitchen** 9'8 x 5'9

**Living Room** 14'6 x 12'3

Landing

Bedroom 1 8'1 x 12'3

**Bathroom** 