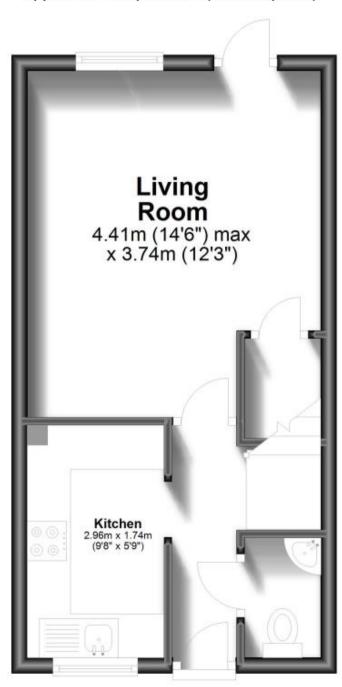

## Accommodation

Hallway

Cloakroom

**Kitchen** 9'8 x 5'9

**Living Room** 14'6 x 12'3

Landing

Bedroom 1 8'1 x 12'3

**Bathroom** 

## **Ground Floor**

Approx. 27.9 sq. metres (300.6 sq. feet)

**First Floor** 

Approx. 27.9 sq. metres (300.6 sq. feet)