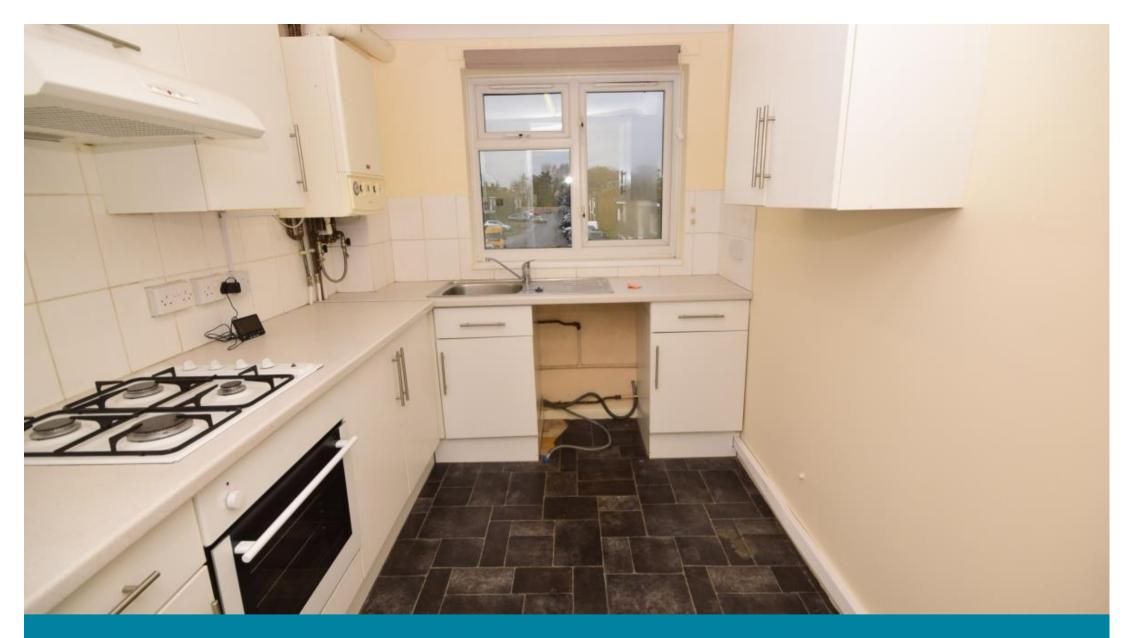

## Accommodation

 Kitchen
 2.90 x 2.20

 Lounge
 4.13 x 3.37

 Bedroom
 3.28 x 3.37

 Bathroom
 1.97 x 1.68