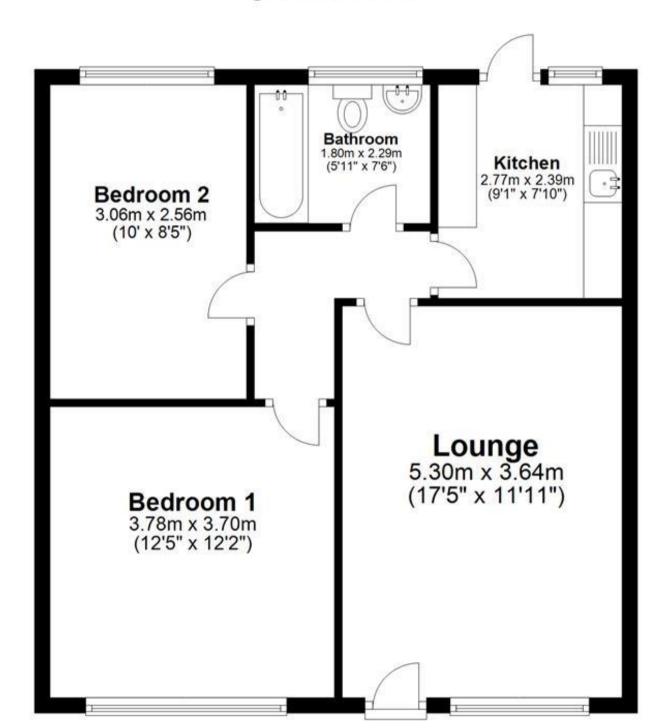

## **Accommodation**

Lounge 17'0x11'11

Kitchen 7'10x9'11

Bedroom 1 12'01x12'04

Bedroom 2 9'03x10'0

Bathroom 7'06x6'10

Garden

Garage

## **Ground Floor**