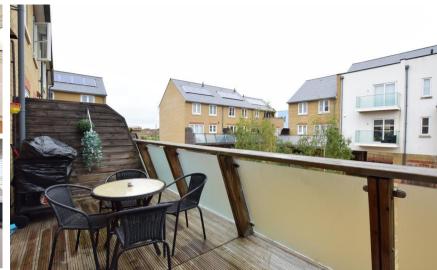

### **Main Features**

- 3 bedroom town house
- **Fully furnished**
- Carport
- **Balcony**
- No deposit option available
- Open house event

Deposit required is £1,846.15 Dover District - Council Tax Band Tax Band D

# **Balcony** Open Plan **Living** 7.72m x 3.39m (25'4" x 11'1") Landing 4.09m x 1.98m (13'5" x 6'6")

**Ground Floor** 

Approx. 28.5 sq. metres (307.1 sq. feet)

Bedroom 3 2.97m x 3.23m (9'9" x 10'7")

Utility 1.96m x 1.98m (6'5" x 6'6")