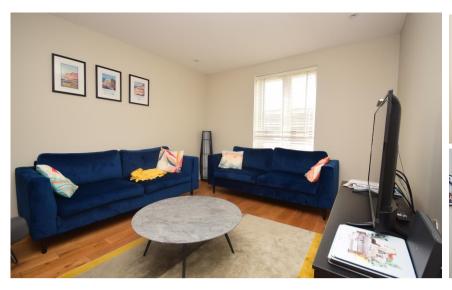

# **Balcony** Open Plan **Living** 7.72m x 3.39m (25'4" x 11'1") Landing 4.09m x 1.98m (13'5" x 6'6")

**Ground Floor** 

Approx. 28.5 sq. metres (307.1 sq. feet)

Bedroom 3 2.97m x 3.23m (9'9" x 10'7")

Utility 1.96m x 1.98m (6'5" x 6'6")