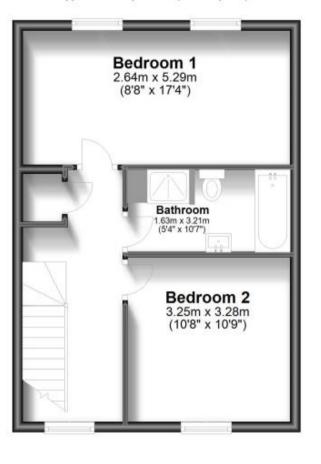

cil Tax Band Tax Band D

Renting a property is a big commitment and we recommend that you visit the local authority website and these websites which offer helpful information and advice about letting

www.gov.uk/government/publications/how-to-rent www.gov.uk/private-renting www.wardsofkent.co.uk/letting/our-tenancy-fees/ www.gov.uk/green-deal-energy-saving-measures

## Call Dover 01304 201109 ■ wardsofkent.co.uk

Accommodation







# First Floor

# **Balcony** Open Plan **Living** 7.72m x 3.39m (25'4" x 11'1") Landing 4.09m x 1.98m (13'5" x 6'6")

**Ground Floor** 

Approx. 28.5 sq. metres (307.1 sq. feet)

Bedroom 3 2.97m x 3.23m (9'9" x 10'7")

Utility 1.96m x 1.98m (6'5" x 6'6")

WC

Approx. 41.6 sq. metres (447.5 sq. feet)

### Second Floor

Approx. 41.1 sq. metres (442.0 sq. feet)