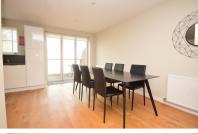

# **Balcony** Open Plan **Living** 7.72m x 3.39m (25'4" x 11'1") Landing 4.09m x 1.98m (13'5" x 6'6")

**Ground Floor** 

Approx. 28.5 sq. metres (307.1 sq. feet)

Bedroom 3 2.97m x 3.23m (9'9" x 10'7")

Utility 1.96m x 1.98m (6'5" x 6'6")