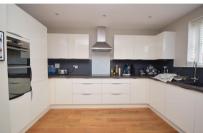

# **Balcony** Open Plan **Living** 7.72m x 3.39m (25'4" x 11'1") Landing 4.09m x 1.98m (13'5" x 6'6")

**Ground Floor** 

Approx. 28.5 sq. metres (307.1 sq. feet)

Bedroom 3 2.97m x 3.23m (9'9" x 10'7")

Utility 1.96m x 1.98m (6'5" x 6'6")