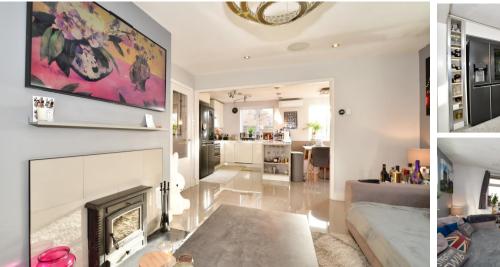

Accommodation

**Entrance Hallway** 

Lounge 15'1 x 11'11

Bedroom 1 12'2 x 10'7

Bedroom 2 10'4 x 9'8

Bedroom 3 10'6 x 8'11

Bathoom 8'10 x 5'5

Off Road Parking

Kitchen/Diner 14'10 x 10'6

En-Suite Shower Room 7'11 x 2'7