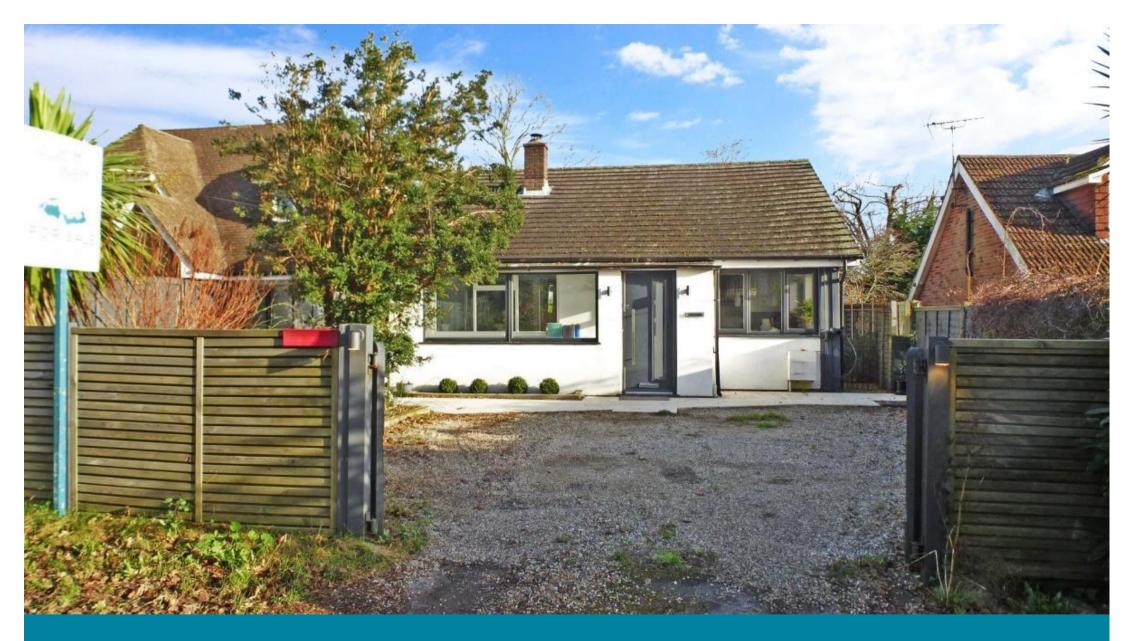

Price £1,750 PCM Fees Apply Available 30/09/23

Fermor Road, Crowborough, TN6

## Main Features

- **Air Conditioning**
- Luxury Bathroom
- **Electric Car Charger**
- **Underfloor Heating**
- Driveway
- **Available September**

Deposit required is £2,019.23 Wealden District - Council Tax Band Tax Band C

Accommodation

**Entrance Hallway** 

Lounge 15'1 x 11'11

Bedroom 1 12'2 x 10'7

Bedroom 2 10'4 x 9'8

Bedroom 3 10'6 x 8'11

Bathoom 8'10 x 5'5

Off Road Parking

## **Electric Car Charger**

Front & Rear Gardens