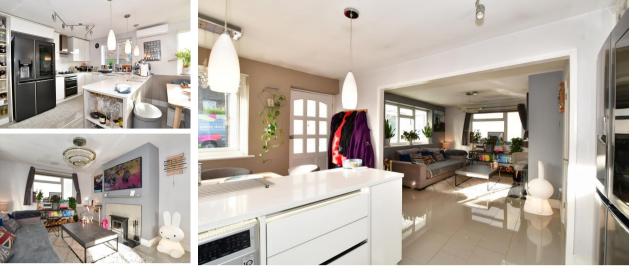

Accommodation

**Entrance Hallway** 

Lounge 15'1 x 11'11

Bedroom 1 12'2 x 10'7

Bedroom 2 10'4 x 9'8

Bedroom 3 10'6 x 8'11

Bathoom 8'10 x 5'5

Off Road Parking

Kitchen/Diner 14'10 x 10'6

En-Suite Shower Room 7'11 x 2'7