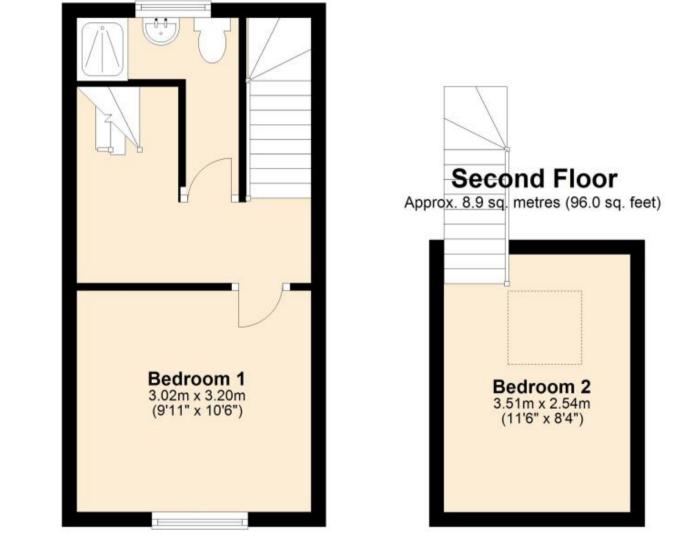

## Accommodation

Lounge 3.51 x 3.2 Kitchen 313 x 2.9 Bedroom 1 3.2 x 3.02 Shower room Bedroom 2 3.41 x 2.54

## Ground Floor

Approx. 21.7 sq. metres (233.8 sq. feet)

Kitchen 3.13m x 3.20m (10'3" x 10'6") Lounge 3.51m x 3.20m (11'6" x 10'6")

First Floor Approx. 21.6 sq. metres (232.2 sq. feet)

Total area: approx. 52.2 sq. metres (562.0 sq. feet)