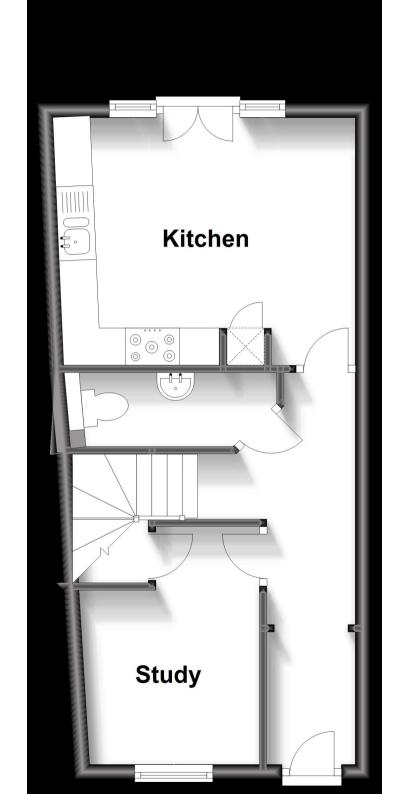

## Accommodation

Entrance hallway

Reception room/Bed 4 3.53 x 2.31

WC 1.27 X 1.02

Kitchen/diner 3.89 x 3.30

Bedroom 3 3.20 x 2.69

Lounge 4.52 x 3.51

**Bedroom 2** 3.53 x 2.72

**Bathroom** 

Bedroom 1 3.46 x 3.36

En-suite shower room

Rear decking Allocated parking

Call Tonbridge 01732 770833 ■ wardsofkent.co.uk