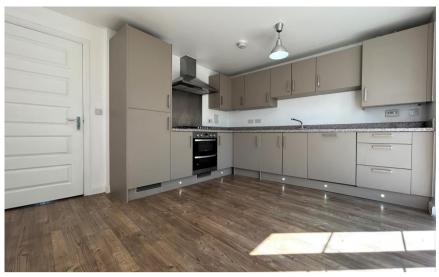

## Accommodation

Entrance hallway

Reception room/Bed 4 3.53 x 2.31

WC 1.27 X 1.02

Kitchen/diner 3.89 x 3.30

Bedroom 3 3.20 x 2.69

Lounge 4.52 x 3.51

**Bedroom 2** 3.53 x 2.72