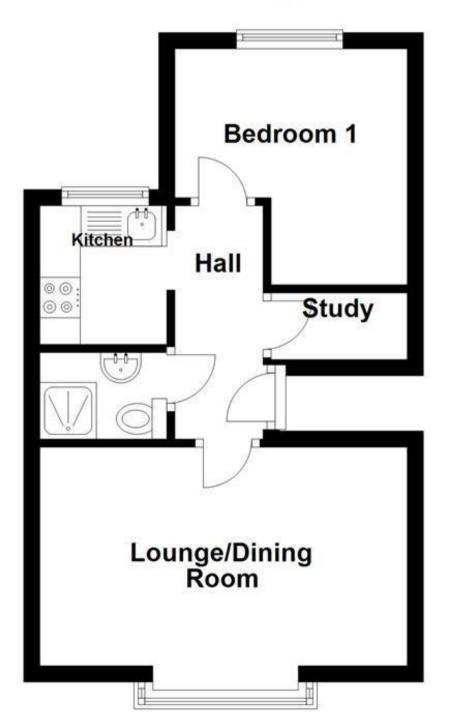

### Accommodation

Stairs to first floor Entrance Hall Living Area  $6.07 \times 5.92$ Kitchen  $3.58 \times 3.41$ Bedroom  $5.08 \times 3.36$ Study  $3.35 \times 2.57$ Shower Room Allocated Parking

# **Ground Floor**