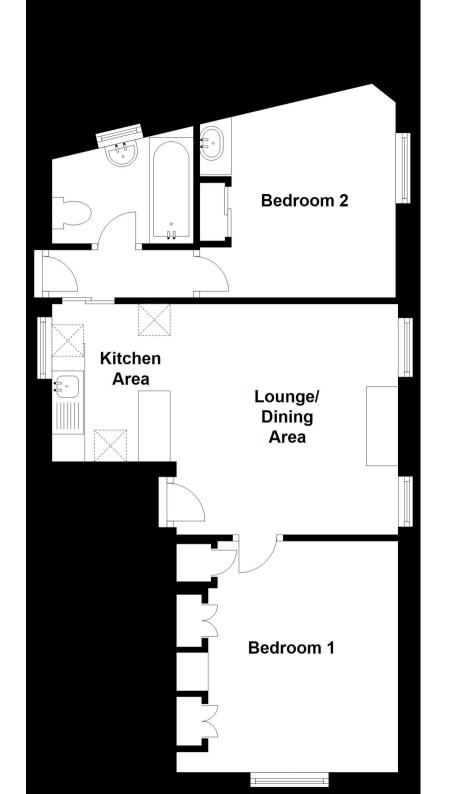

## **Accommodation**

Hallway Into Flat
Living Area 5.57m x 3.63m
Kitchen Area 2.57m x 1.88m
Bedroom One 3.66m x 3.61m
Bedroom Two 3.81m x 3.25m

Bathroom

Communal Parking
Communal Garden