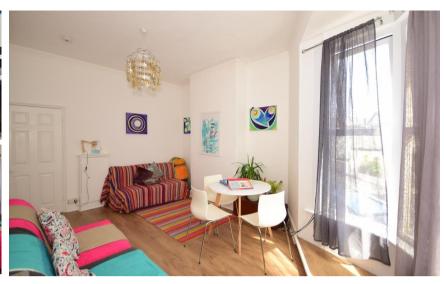

## Accommodation

Hallway

Lounge/Diner 5.3m x 3.5m

**Kitchen** 3.36m x 2.1m

Bed Three/Study  $2.9 \text{m} \times 2.4 \text{m}$ Bedroom One  $2.7 \text{m} \times 4.3 \text{m}$ Bedroom Two  $3.6 \text{m} \times 2.6 \text{m}$ Bathroom  $1.6 \text{m} \times 2.01 \text{m}$ 