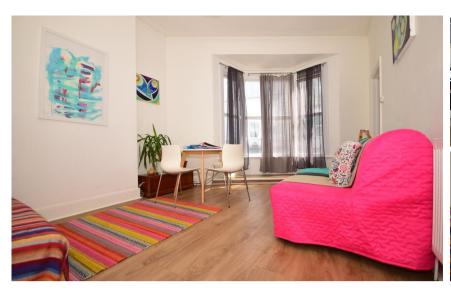

## Accommodation

Hallway

Lounge/Diner 5.3m x 3.5m

**Kitchen** 3.36m x 2.1m

Bed Three/Study  $2.9 \text{m} \times 2.4 \text{m}$ Bedroom One  $2.7 \text{m} \times 4.3 \text{m}$ Bedroom Two  $3.6 \text{m} \times 2.6 \text{m}$ Bathroom  $1.6 \text{m} \times 2.01 \text{m}$ 