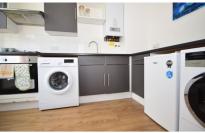

## Accommodation

Hallway

Lounge/Diner 5.3m x 3.5m

**Kitchen** 3.36m x 2.1m

Bed Three/Study  $2.9 \text{m} \times 2.4 \text{m}$ Bedroom One  $2.7 \text{m} \times 4.3 \text{m}$ Bedroom Two  $3.6 \text{m} \times 2.6 \text{m}$ Bathroom  $1.6 \text{m} \times 2.01 \text{m}$ 