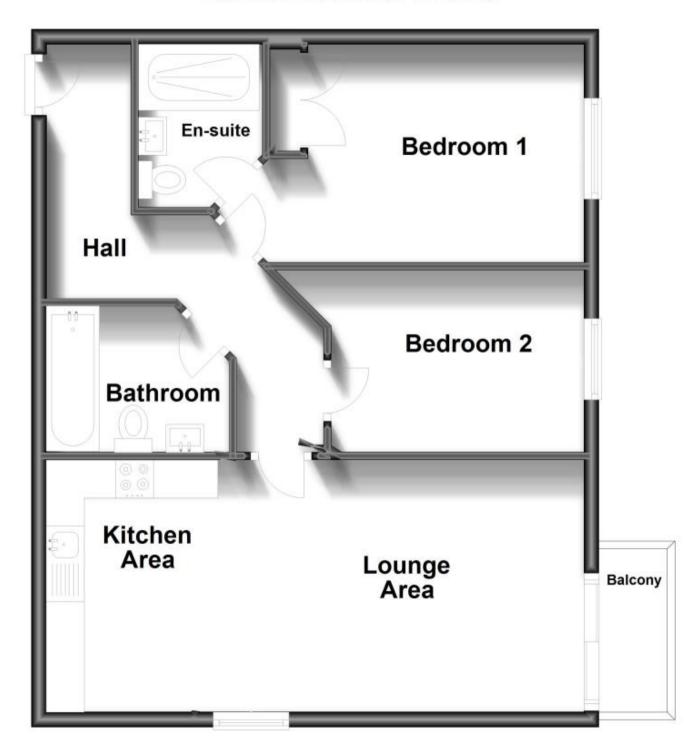

## Accommodation

Kitchen Area 10'11-7'11 Living Area 16'8-10'11 Bedroom One 12'9-9'8 En-Suite Shower Room 8'5-5'11 Bedroom Two 12'1-7'11 Bathroom Family Bathroom 7'10-6'4

## Second Floor

Approx. 62.4 sq. metres (671.9 sq. feet)