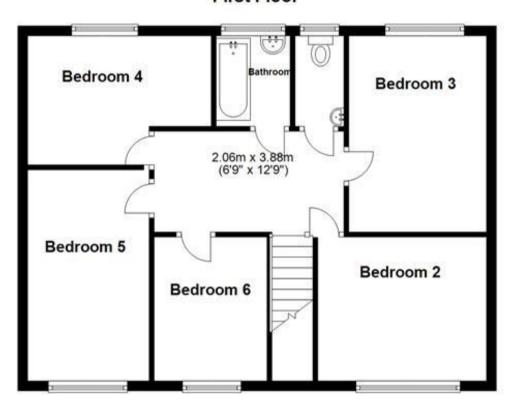

o will confirm the total costs involved in renting this property. For clarifcation, we wish to inform the prospective tenant that we have prepared these details as a general guide. The agent has not carried out a detailed survey nor tested the services, appliances, or specific fittings (unless otherwise stated), and no warranty can be given as to their condition. All room measurements are taken at floor level. We strongly recommend that all the information which we provide about the property is verified by yourself and your advisers. The contents of this publication are © Cubit & West, 2015. Cubit & West, 10 a tradition pame of Arun Estates Limited Registered in England No. 2597969

# **Ground Floor Utility** Area Kitchen Lounge Area 3.89m x 2.26m (12'9" x 7'5") Bedroom 1

## First Floor