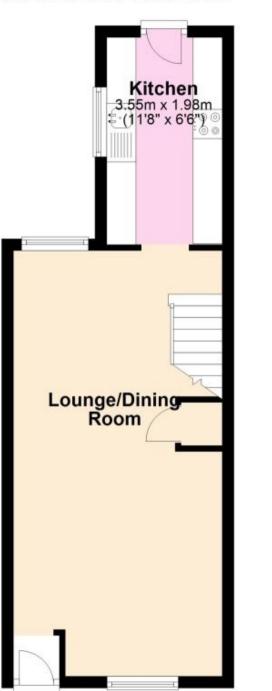

#### Accommodation

Lounge/Dining Room  $7.29 \times 3.58$ Kitchen  $3.55 \times 1.98$ Bedroom  $3.19 \times 2.64$ Bedroom  $3.11 \times 2.96$ Bedroom  $3.19 \times 1.80$ Dressing room/Study area  $1.67 \times 2.06$ Bathroom  $2.05 \times 1.79$ 

### Ground Floor

Approx. 35.1 sq. metres (377.9 sq. feet)