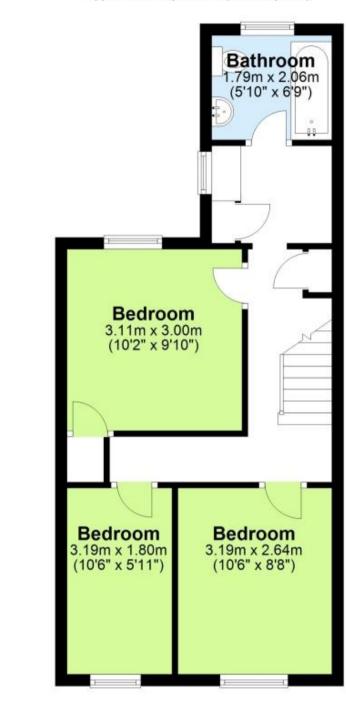

#### Accommodation

Lounge/Dining Room  $7.29 \times 3.58$ Kitchen  $3.55 \times 1.98$ Bedroom  $3.19 \times 2.64$ Bedroom  $3.11 \times 2.96$ Bedroom  $3.19 \times 1.80$ Dressing room/Study area  $1.67 \times 2.06$ Bathroom  $2.05 \times 1.79$ 

#### First Floor Approx. 40.6 sq. metres (436.9 sq. feet)

Total area: approx. 75.7 sq. metres (814.9 sq. feet)