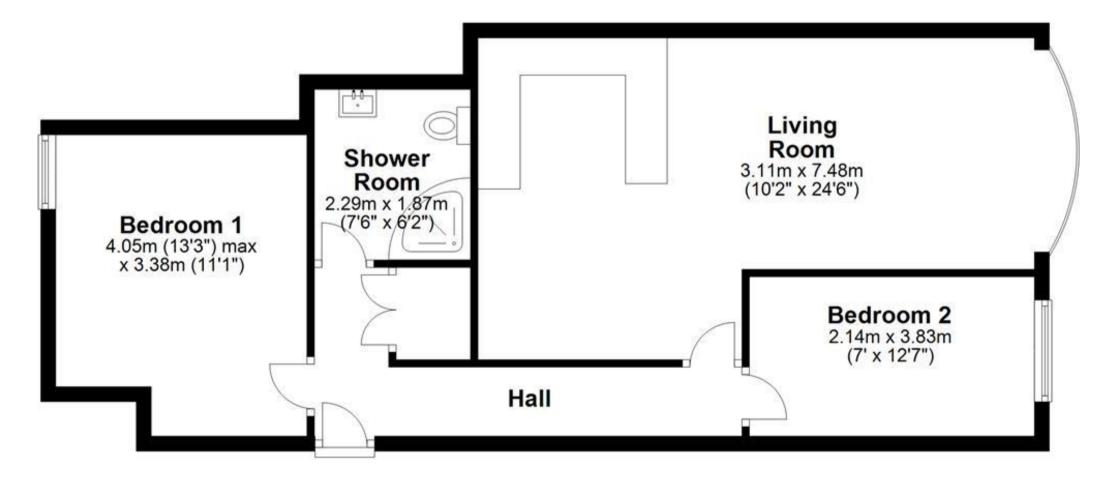

#### Accommodation

 Double Bedroom 1
 4.05 x 3.38

 Double Bedroom 2
 3.83 x 2.14

 Living Room
 7.48 x 3.11

 Shower Room
 2.29 x 1.87

## **Ground Floor**